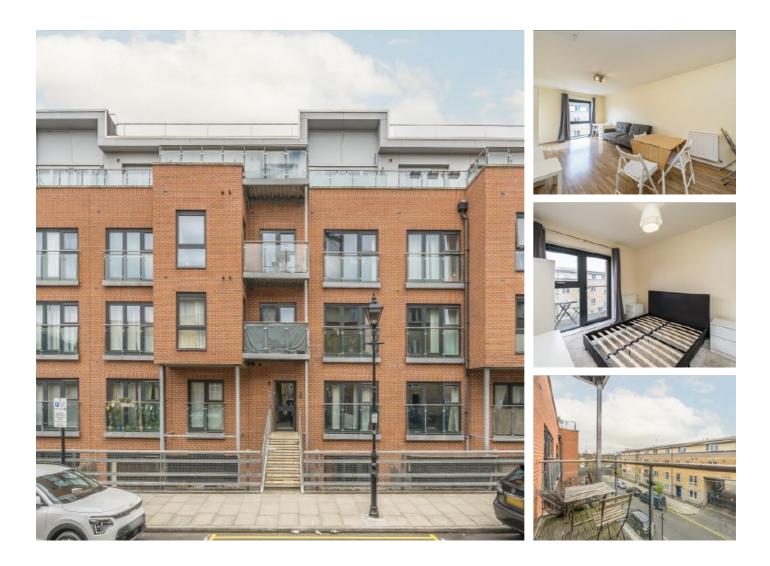

## Ordell Road, E3 £325,000

A one double bedroom apartment which is currently being offered chain free. The property features a large open plan kitchen/living area with a private balcony.

Ideally located under a miles walk from both Bow Road and Mile End Tube stations, making for great transport links in and around the city. Also close by to popular amenities of Bow including Roman Road Market, Victoria Park and Queen Elizabeth Park.

### Features

Chain free Private Balcony Open Plan Roman Road Victoria Park