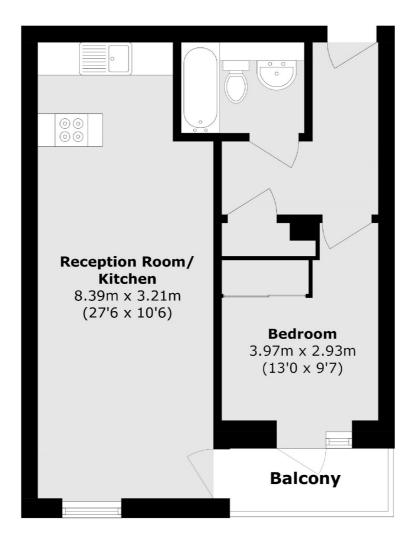

### Ordell Road, London, E3

Total area (approx.): 48.3 sq. m (519.9 sq. ft) Balcony area (approx.): 3.7 sq. m (39.8 sq. ft)

Hackney 10 Broadway Market London E8 4QJ Sales 0207 247 2440 Energy Rating: . We aim to make our particulars both accurate and reliable. However they are not guaranteed; nor do they form part of an offer or contract. If you require clarification on any points then please contact us, especially if you're traveling some distance to view. Please note that appliances and heating systems have not been tested and therefore no warranties can be given as to their good working order.