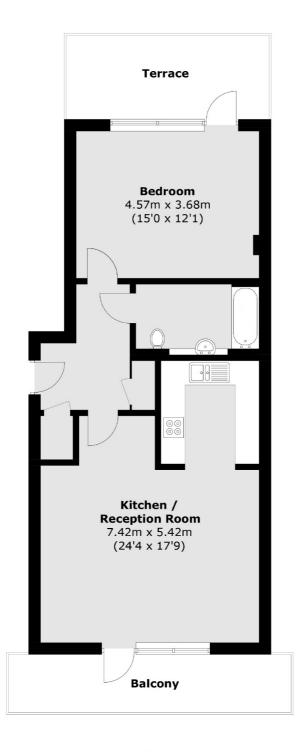

## Gibbs Lane, E2

£634 Per week

A stunning one double bedroom apartment with two large private balconies in the new Mettle & Poise development. Featuring underfloor heating, spotlighting, wooden flooring and floor to ceiling windows throughout which comes unfurnished.

## Gibbs Lane, London, E2

Total area (approx.): 65.5 sq. m (705.0 sq. ft) Terrace / Balcony: 20.9 sq. m (225.0 sq. ft)

Hackney

London

E8 4QJ

Lettings

0207 247 2441

10 Broadway Market