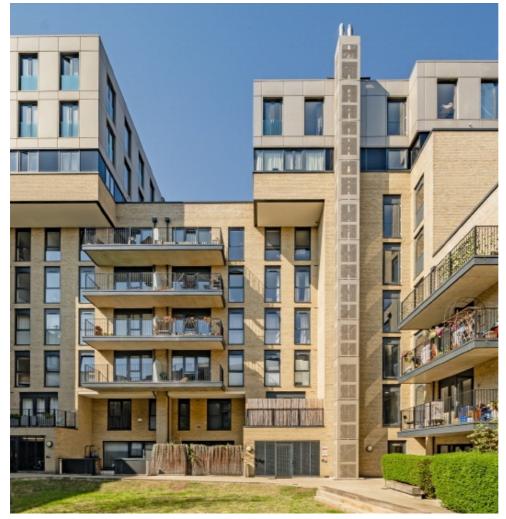

## Gibbs Lane, E2

£634 Per week

A stunning one double bedroom apartment with two large private balconies in the new Mettle & Poise development. Featuring underfloor heating, spotlighting, wooden flooring and floor to ceiling windows throughout which comes unfurnished.

## Gibbs Lane, London, E2

Total area (approx.): 65.5 sq. m (705.0 sq. ft) Terrace / Balcony: 20.9 sq. m (225.0 sq. ft)

Hackney

London

E8 4QJ

Lettings

0207 247 2441

10 Broadway Market