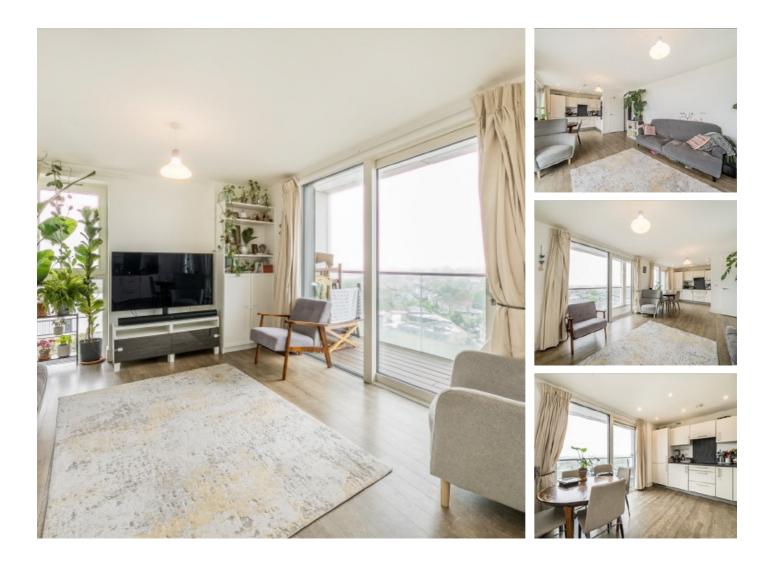

## Dalston Square, E8 £657 Per week

A large two double bedroom apartment on the tenth floor of Sledge Tower. This beautifully presented apartment comes with floor to ceiling windows, a large private balcony and use of a communal roof terrace and gym.

#### Features

Two Double Bedrooms Two Bathrooms Large Balcony Open Plan Part-Furnished Residents Gym