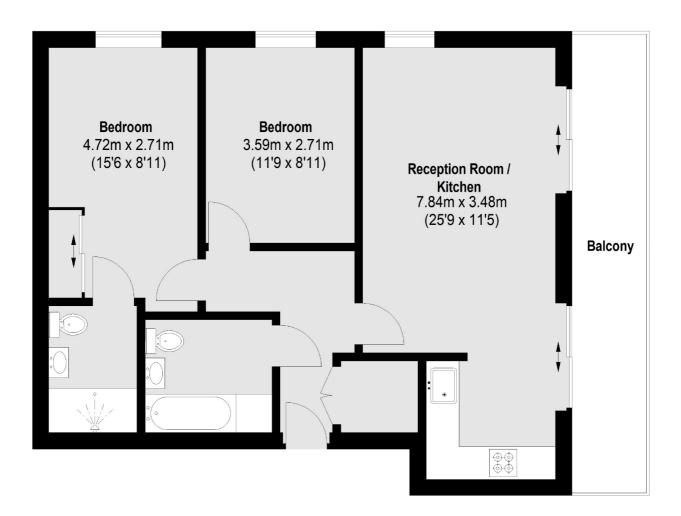

### **Tenth Floor**

Total area (approx.):67.35 sq. m (725 Sq. ft) Balcony:11.27 sq. m (121 Sq. ft)

Hackney 10 Broadway Market London E8 4QJ Lettings 0207 247 2441 Energy Rating: C. We aim to make our particulars both accurate and reliable. However they are not guaranteed; nor do they form part of an offer or contract. If you require clarification on any points then please contact us, especially if you're traveling some distance to view. Please note that appliances and heating systems have not been tested and therefore no warranties can be given as to their good working order.