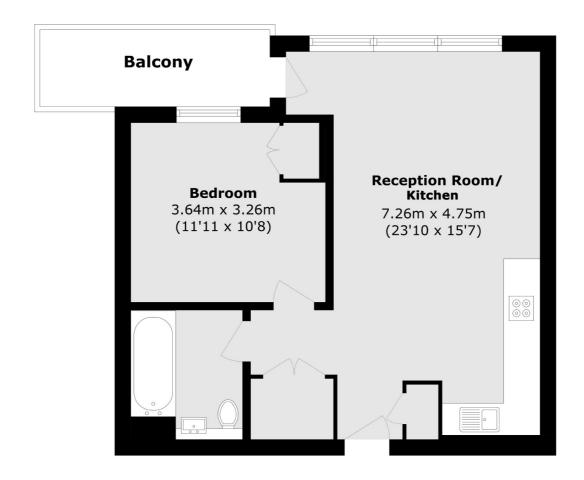

## Glasshouse Gardens, E20

£519 Per week

A one double bedroom apartment on the 17th floor of Cassia Point. This apartment has an open plan reception, wooden flooring, underfloor heating with a private balcony, residents gym and a 24hr concierge and secure bike storage.

## Glasshouse Gardens, London, E20

Total area (approx.): 51.6 sq. m (555.4 sq. ft)

Balcony area (approx.): 6.1 sq. m (65.6 sq. ft)

Hackney