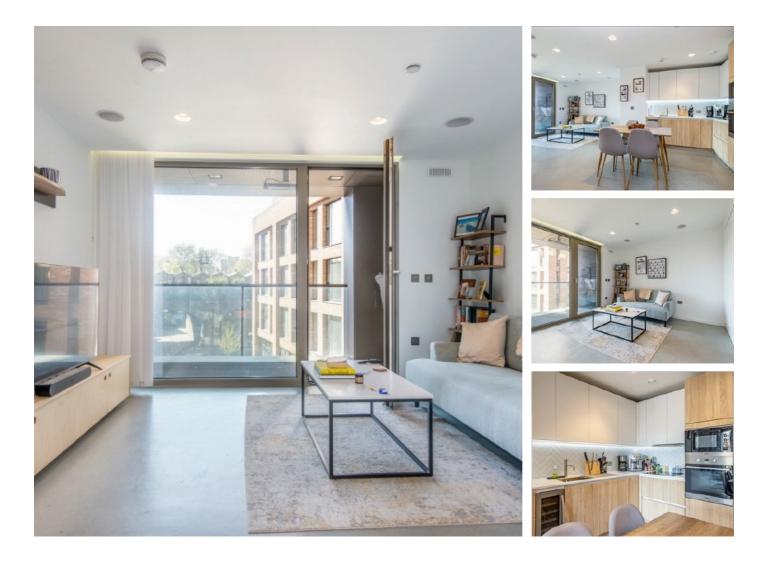

## Helmsley Street, E8 £576 Per week

A beautiful one double bedroom apartment in the Monohaus Apartments. This spacious property comes with an open plan kitchen living area with floor to ceiling windows leading to the large private balcony.

Amazing location with easy reach of London Fields and Broadway markets for all local shops, bars and restaurants.

#### Features

One Double Bedroom Second Floor Concierge Open Plan Balcony Unfurnished