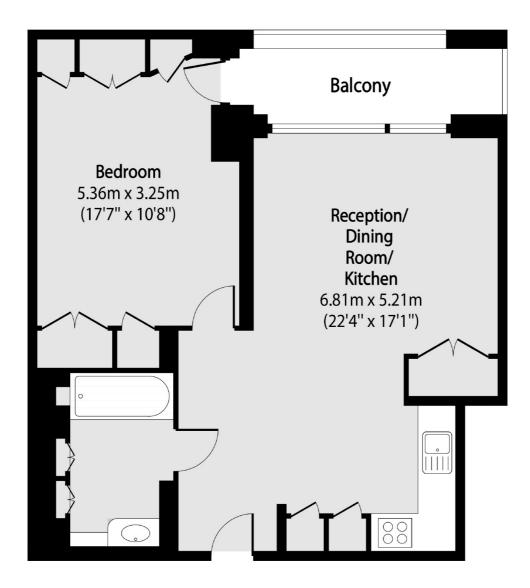

### Total area (approx): 51.93 sq m (559 sq. ft)

Balcony total area (approx): 5.11 sq m (55 sq. ft)

Hackney 10 Broadway Market London E8 4QJ Lettings 0207 247 2441 Energy Rating: B. We aim to make our particulars both accurate and reliable. However they are not guaranteed; nor do they form part of an offer or contract. If you require clarification on any points then please contact us, especially if you're traveling some distance to view. Please note that appliances and heating systems have not been tested and therefore no warranties can be given as to their good working order.