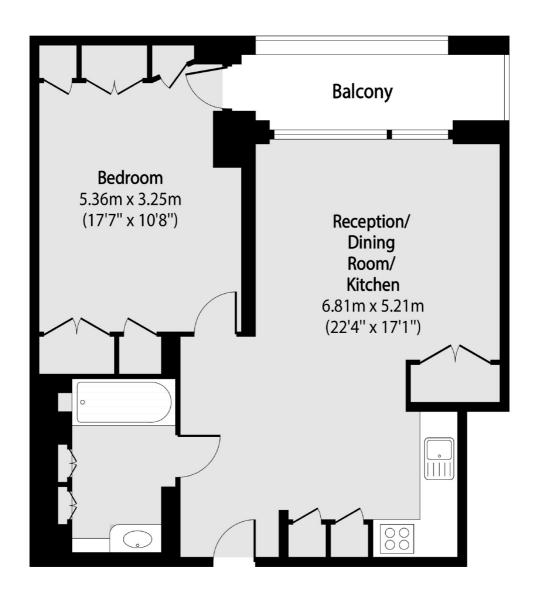

## Helmsley Street, E8

£600 Per week

A beautiful one double bedroom apartment in the Monohaus Apartments. This spacious property comes with an open plan kitchen living area with floor to ceiling windows leading to the large private balcony.

## Helmsley Street, London, E8

Total area (approx): 51.93 sq m (559 sq. ft)

Balcony total area (approx): 5.11 sq m (55 sq. ft)

Hackney

London

E8 4QJ

Lettings

0207 247 2441