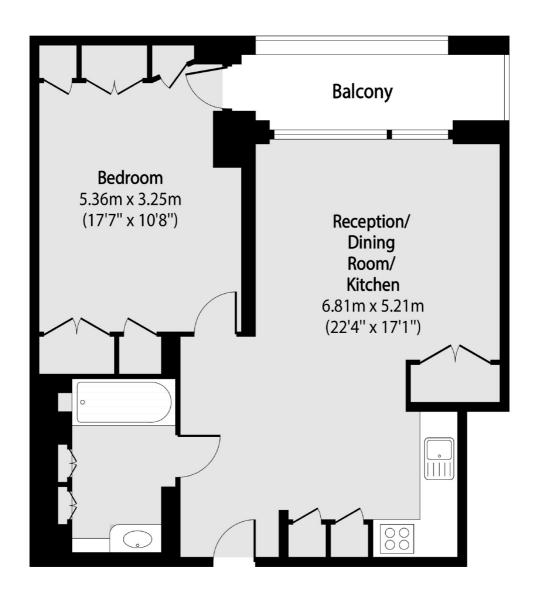

## Helmsley Street, London, E8

Total area (approx): 51.93 sq m (559 sq. ft)

Balcony total area (approx): 5.11 sq m (55 sq. ft)

Hackney

London

E8 4QJ

Lettings

0207 247 2441