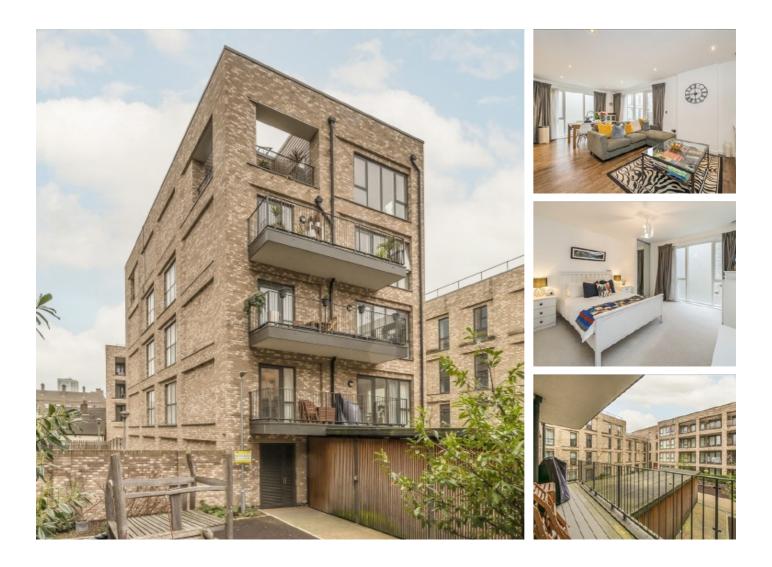

## Alameda Place, E3 £470,000

A modern two double bedroom apartment measuring in excess of 800 sq ft. And is Located within a secure development. This property has an open plan living and kitchen with floor to ceiling windows and double doors out onto a full width balcony. This property has an abundance of storage space, bike storage and is available chain free.

### Features

Two Double Bedrooms Modern Secure Development Bike Storage Balcony Chain Free