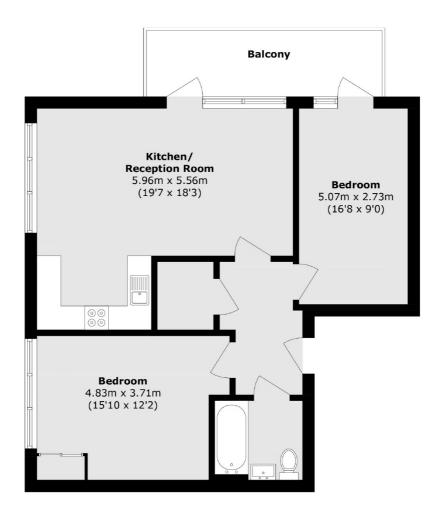

### Alameda Place, London, E3

Total area (approx.): 75.1 sq. m (808.4 sq. ft) Balcony area (approx.): 9.8 sq. m (105.5 sq. ft)

Hackney 10 Broadway Market London E8 4QJ Sales 0207 247 2440 Energy Rating: B. We aim to make our particulars both accurate and reliable. However they are not guaranteed; nor do they form part of an offer or contract. If you require clarification on any points then please contact us, especially if you're traveling some distance to view. Please note that appliances and heating systems have not been tested and therefore no warranties can be given as to their good working order.