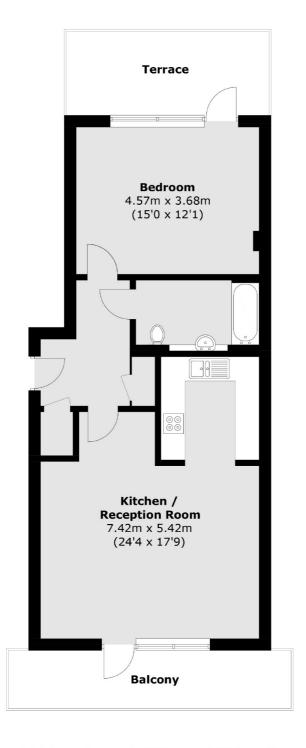

## Gibbs Lane, E2 £550,000

A spacious one double bedroom flat measuring in excess of 600 square foot. This property has an open plan living, dining and kitchen space with floor to ceiling windows and double doors leading out onto a private terrace, with a leafy outlook to Haggerston Park opposite. There is a large modern bathroom and a double bedroom with floor to ceiling windows and doors out to an additional private terrace.

## **Features**

Two private balconies Lift Access Open Plan Haggerston Park Broadway Market Columbia Road

Hackney 0207 247 2440 dexters.co.uk

## Gibbs Lane, London, E2

Total area (approx.): 65.5 sq. m (705.0 sq. ft) Terrace / Balcony: 20.9 sq. m (225.0 sq. ft)

Hackney

London

E8 4QJ

Sales

10 Broadway Market

02072472440