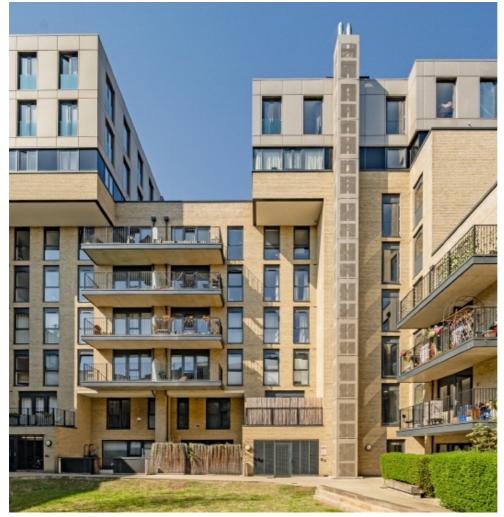

## Gibbs Lane, E2 £550,000

A spacious one double bedroom flat measuring in excess of 600 square foot. This property has an open plan living, dining and kitchen space with floor to ceiling windows and double doors leading out onto a private terrace, with a leafy outlook to Haggerston Park opposite. There is a large modern bathroom and a double bedroom with floor to ceiling windows and doors out to an additional private terrace.

Goldsmiths Row leads directly onto the ever popular Broadway Market and Regents Canal, with Hackney City farm adjacent and ample green spaces on the doorstep. The property is located on a pedestrianised street and is perfectly situated near local amenities and transport links to the City.