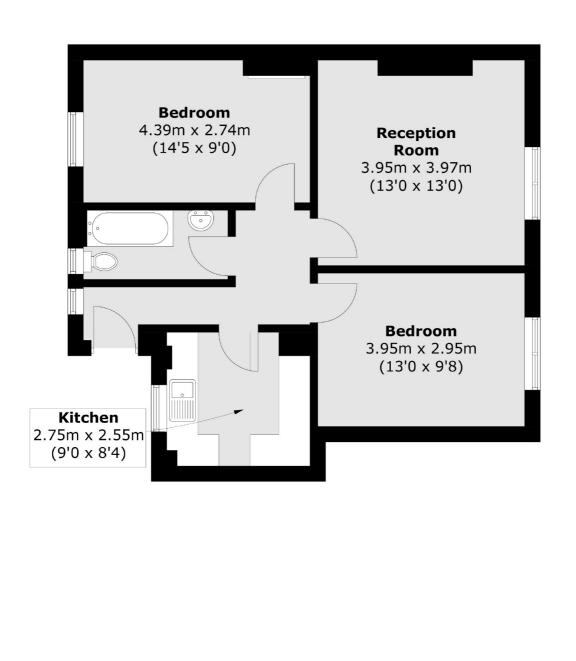

### Templecombe Road, London, E9

Total area (approx.): 59.3 sq. m (638.3 sq. ft)

Hackney 10 Broadway Market London E8 4QJ Sales 0207 247 2440 Energy Rating: C. We aim to make our particulars both accurate and reliable. However they are not guaranteed; nor do they form part of an offer or contract. If you require clarification on any points then please contact us, especially if you're traveling some distance to view. Please note that appliances and heating systems have not been tested and therefore no warranties can be given as to their good working order.