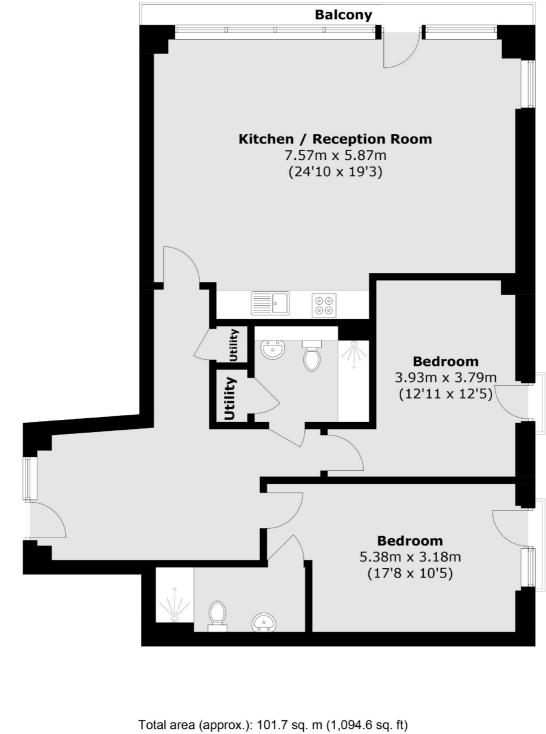

## Roach Road, E3 £634 Per week

A two double bedroom apartment that measures in excess of 1000 square foot. Located within a secure development, this property offers an open plan living over looking the canal with Juliette balconies off each room in the property which comes part furnished.

### Features

Two Double Bedrooms Over 1000 Sqft Open Plan Juliette Balconies Wooden flooring throughout Canal Views

### Roach Road, London, E3

Balcony area (approx.): 3.5 sq. m (37.7 sq. ft)

Hackney 10 Broadway Market London E8 4QJ Lettings 0207 247 2441 Energy Rating: C. We aim to make our particulars both accurate and reliable. However they are not guaranteed, nor do they form part of an offer or contract. If you require clarification on any points then please contact us, especially if you're traveling some distance to view. Please note that appliances and heating systems have not been tested and therefore no warranties can be given as to their good working order.