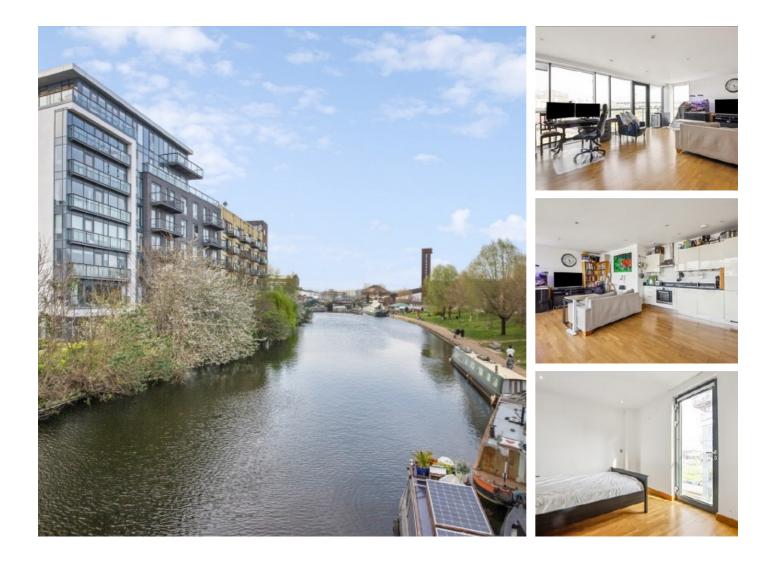

## Roach Road, E3 £634 Per week

A two double bedroom apartment that measures in excess of 1000 square foot. Located within a secure development, this property offers an open plan living over looking the canal with Juliette balconies off each room in the property which comes part furnished.

Omega works is situated on the corner of the Hertford Union Canal and the Lea Canal in the Hackney Wick area. This property has an abundance of Popular eateries, cafés and bars on its doorstep.

### Features

Two Double Bedrooms Over 1000 Sqft Open Plan Juliette Balconies Wooden flooring throughout Canal Views