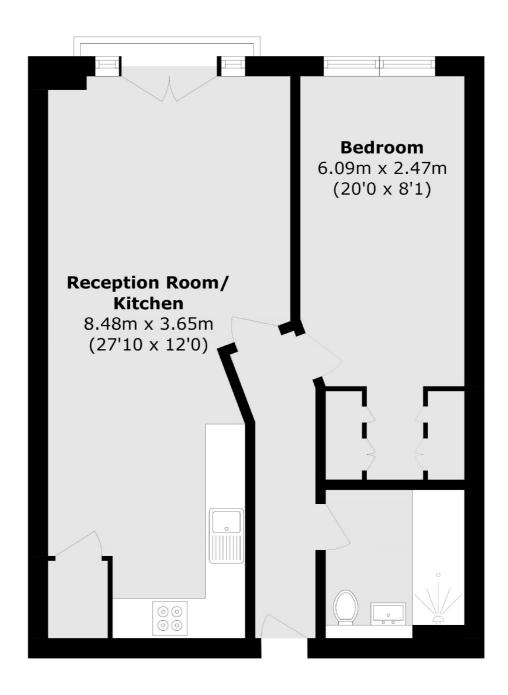

## Copperfield Road, London, E3

Total area (approx.): 53.1 sq. m (571.5 sq. ft)

Hackney

London

E8 4QJ

Lettings

0207 247 2441

10 Broadway Market