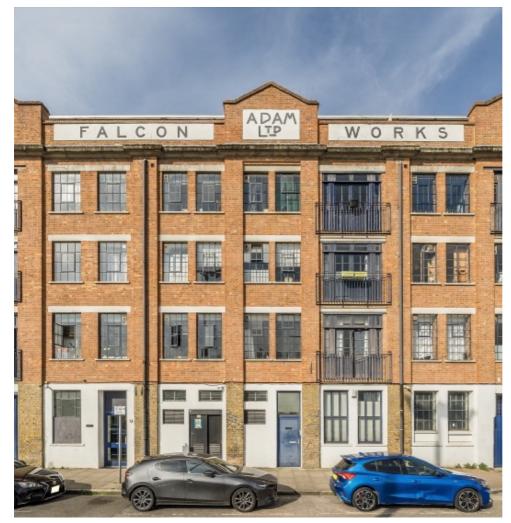

## Copperfield Road, E3

£542 Per week

A stunning one double warehouse conversion in private canal development. This third floor apartment features wooden flooring throughout, open plan kitchen/living room with a Juliet balcony over looking the canal allowing an abundance of natural light.