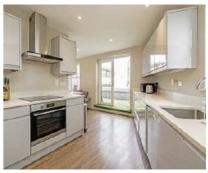

## Cadogan Close, E9

£507 Per week

A one double bedroom apartment in a modern block opposite Victoria Park. This 664 sq ft property is located on the second floor with separate kitchen, built-in dinning area with wood flooring and a private balcony with secure bike storage.

## **Features**

One Double Bedroom Separate Kitchen Private Balcony Wooden Flooring New Build Secure Bike Storage

Hackney 0207 247 2441 dexters.co.uk