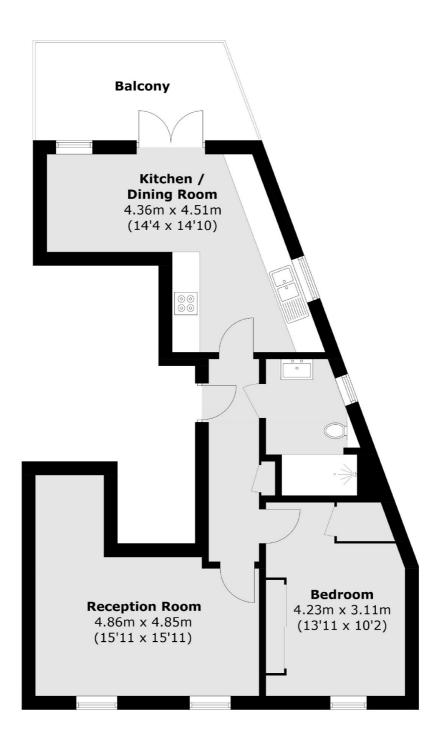

## Cadogan Close, E9

£507 Per week

A one double bedroom apartment in a modern block opposite Victoria Park. This 664 sq ft property is located on the second floor with separate kitchen, built-in dinning area with wood flooring and a private balcony with secure bike storage.

## Cadogan Close, London, E9

Total area (approx.): 60.0 sq. m (645.8 sq. ft) Balcony : 9.7 sq. m (104.4 sq. ft)

Hackney

London

E8 4QJ

Lettings

0207 247 2441

10 Broadway Market