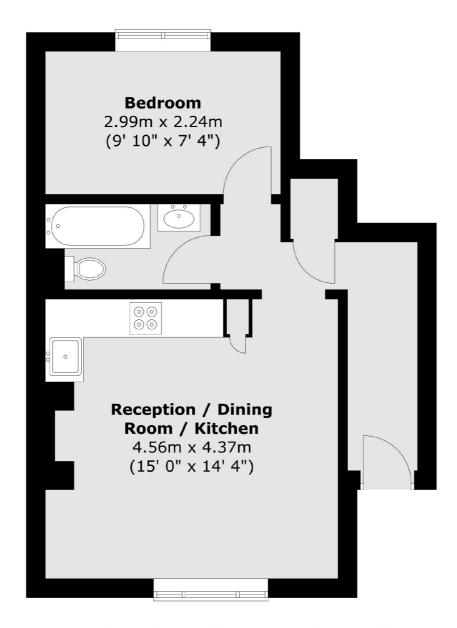

## Middleton Road, London, E8

Total area (approx.): 41 sq. m (441 sq. ft)

Hackney

London

E8 4QJ

Sales

10 Broadway Market

02072472440