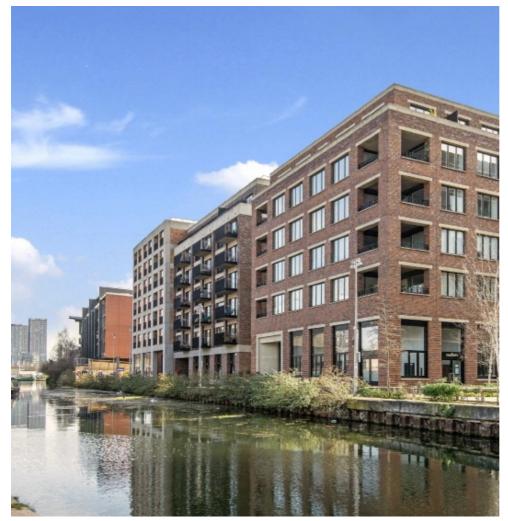

## Rookwood Way, E3 £425,000

A modern one double bedroom apartment measuring 600 square feet located within a secure development. This property offers plan living room and kitchen with a dining space, generous amounts of built in storage and centralised family bathroom.

The property is located a short walk from the greeneries of Queen Elizabeth Olympic Park and Victoria Park. Hackney Wick overground station is also close by as well as Westfield Shopping centre across the park.

## **Features**

Private Balcony Long Lease Concierge Service Gym Victoria Park Canal Views