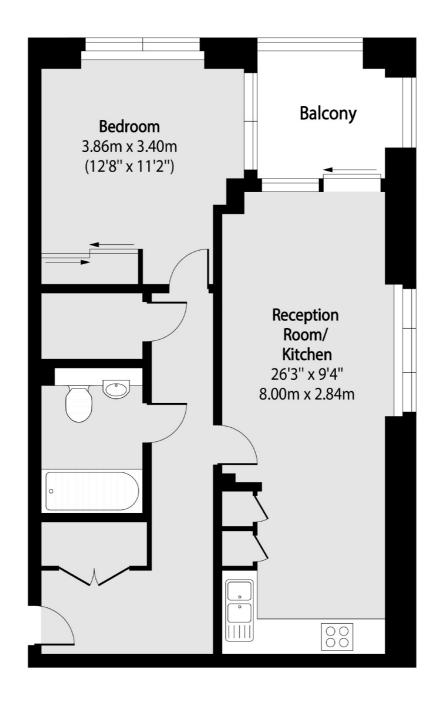

## Rookwood Way, E3 £425,000

A modern one double bedroom apartment measuring 600 square feet located within a secure development. This property offers plan living room and kitchen with a dining space, generous amounts of built in storage and centralised family bathroom.

## Rookwood Way, London, E3

Total area (approx): 55.74 sq m (600 sq. ft)

Balcony area (approx): 5.11 sq m (55 sq. ft)

Hackney

London

E8 4QJ

Sales

10 Broadway Market