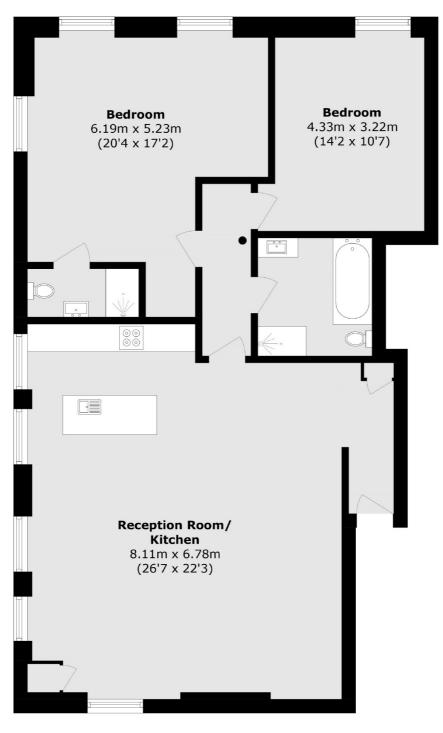

## Florfield Road, London, E8

Total area (approx.): 110.0 sq. m (1184.0 sq. ft)

Hackney 10 Broadway Market London E8 4QJ Lettings 0207 247 2441 Energy Rating: C. We aim to make our particulars both accurate and reliable. However they are not guaranteed; nor do they form part of an offer or contract. If you require clarification on any points then please contact us, especially if you're traveling some distance to view. Please note that appliances and heating systems have not been tested and therefore no warranties can be given as to their good working order.