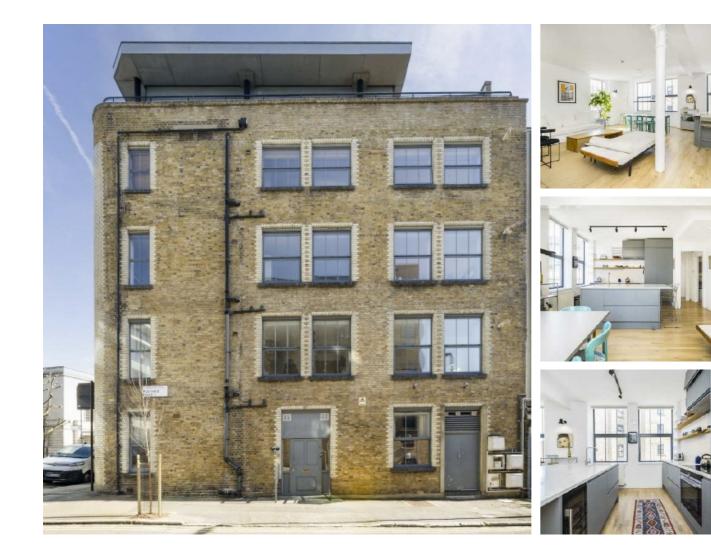

## Florfield Road, E8 £980 Per week

A stunning two bedroom warehouse conversion in the heart of Hackney. This first floor property has an open plan kitchen/reception with kitchen island, wooden flooring throughout, high ceilings fully renovated which is bright throughout and furnished.

Nearby London Fields green and overground station this award winning development is situated on top of some of the best restaurants and amenities in the E8 postcode.

### Features

Two Double Bedrooms Two Bathrooms Warehouse Conversion High Ceilings Crittal Windows Furnished