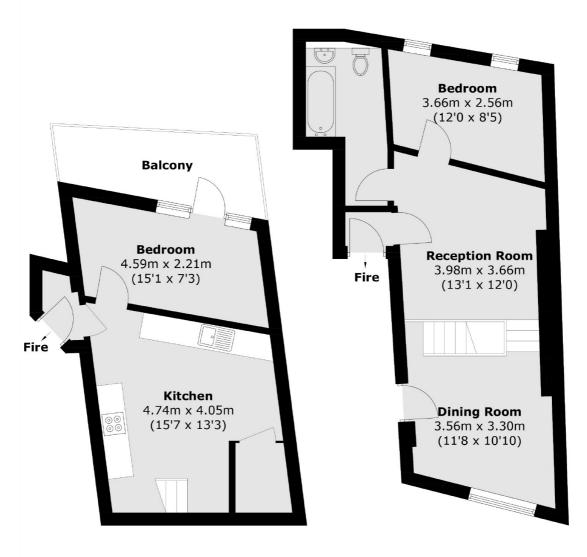

# Shore Road, E9 £625,000

A unique two bedroom Victorian conversion split over three floors. The lower level has a kitchen and a bedroom with a private balcony, up a small set of stairs to the second level you have a dining area with three sash windows. On the top level there is a large living space, a further bedroom and the family bathroom.

**Second Floor** 

Total area (approx.): 73.6 sq. m (792.2 sq. ft) Balcony: 7.8 sq. m (83.9 sq. ft)