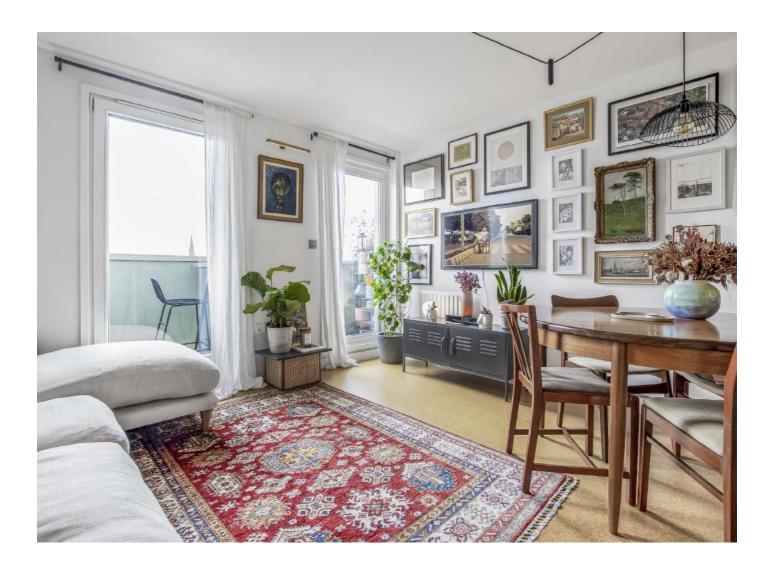

## Chatham Place, E9

A duplex two bedroom, two bathroom apartment with far reaching views of East London. This property has been lovingly refurbished by the current owners and benefits from a separate living room and kitchen. This property measures in excess of 670 square foot offers a spacious living space with dedicated space to dine and benefits from an abundance of built it storage.