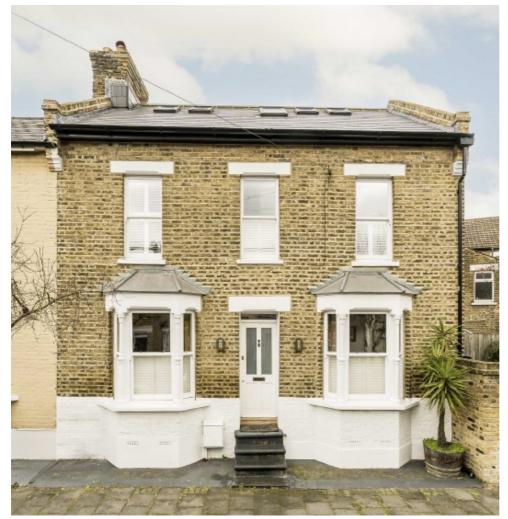

### Benn Street, E9

£1,038 Per week

A stunning three bedroom, three storey Victorian end of terrace with private garden. This double fronted house has a large open plan kitchen dinning room, feature fireplace, sash windows, wooden floors and bespoke joinery throughout with off street parking.

Benn Street is a quiet residential street around the corner from Victoria Park. It is half a mile from Homerton Overground Station and Chatsworth Road market with its many shops, cafes and Sunday Market.

#### **Features**

Three Double Bedrooms
Two Bathrooms
Victorian End Of Terrace
Garden
Loft Extension
Victoria Park

Hackney 0207 247 2441 dexters.co.uk