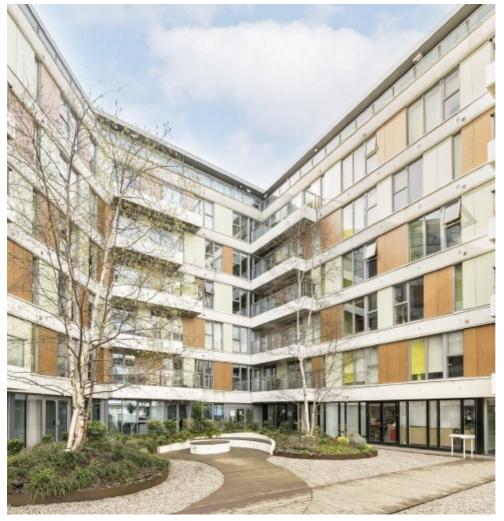

## Wick Lane, E3 £575,000

A two double bedroom apartment overlooking the River Lee with over 1,100 sqft of living space. This property has floor to ceiling windows throughout, allowing plenty of natural light, a large open plan living area, two modern bathrooms and two private balconies.

Situated between the greens of Queen Elizabeth Olympic Park and Victoria Park. Hackney Wick overground station is also close by as well as Westfield Shopping centre across the park.