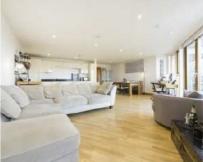

## Wick Lane, E3 £575,000

A two double bedroom apartment overlooking the River Lee with over 1,100 sqft of living space. This property has floor to ceiling windows throughout, allowing plenty of natural light, a large open plan living area, two modern bathrooms and two private balconies.