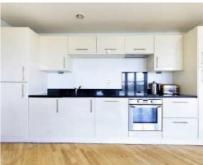

## Wick Lane, E3 £575,000

A two double bedroom apartment overlooking the River Lee with over 1,100 sqft of living space. This property has floor to ceiling windows throughout, allowing plenty of natural light, a large open plan living area, two modern bathrooms and two private balconies.