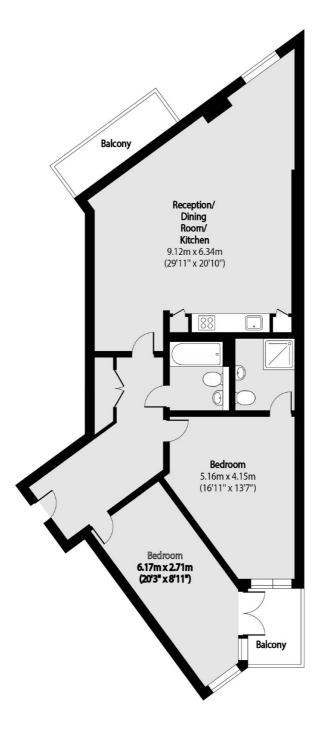

## Wick Lane, E3 £575,000

A two double bedroom apartment overlooking the River Lee with over 1,100 sqft of living space. This property has floor to ceiling windows throughout, allowing plenty of natural light, a large open plan living area, two modern bathrooms and two private balconies.

## Wick Lane, London, E3

Total area (approx): 104.69 sq m (1127 sq. ft)

Balcony total area (approx): 8.93 sq m (96 sq. ft)