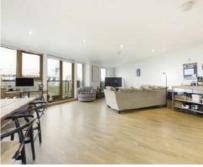

## Wick Lane, E3 £575,000

A two double bedroom apartment overlooking the River Lee with over 1,100 sqft of living space. This property has floor to ceiling windows throughout, allowing plenty of natural light, a large open plan living area, two modern bathrooms and two private balconies.