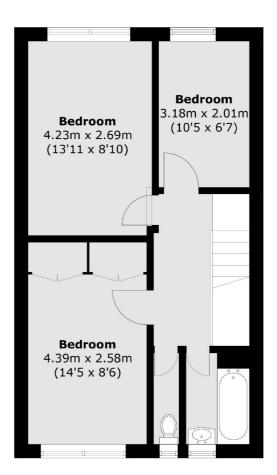

E3

£450,000

A three double bedroom split level maisonette with a south facing garden. This property has a separate kitchen, living room with direct access into the private garden and space to dine. There is three double bedrooms on the first floor wiht the main family bathroom and and generous storage throughout.

The property is ideally located close to Mile End Station with good access to the City, Stratford Station and the Queen Elizabeth Olympic Park. There is also easy access to both Canary Wharf, Hackney and Victoria Park. Nearby ample green spaces such as Mile End and Tower Hamlets Park.

## **Features**

Three Double Bedrooms
Private South Facing Garden
Front Garden
Maisonette
Separate Kitchen
Generous Storage

Hackney 0207 247 2440 dexters.co.uk

## Rounton Road, London, E3





**Ground Floor** 

Hackney

London

E8 4QJ

Sales

10 Broadway Market

02072472440

**First Floor** 

Total area (approx.): 79.2 sq. m (852.4 sq. ft)