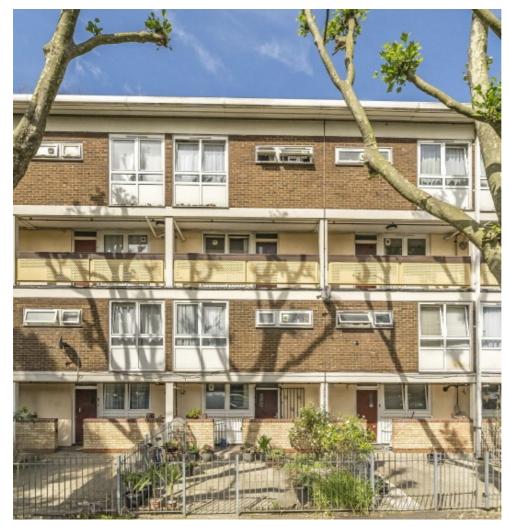

## Rounton Road, E3

£450,000

A three double bedroom split level maisonette with a south facing garden. This property has a separate kitchen, living room with direct access into the private garden and space to dine. There is three double bedrooms on the first floor wiht the main family bathroom and and generous storage throughout.

## **Features**

Three Double Bedrooms
Private South Facing Garden
Front Garden
Maisonette
Separate Kitchen
Generous Storage

Hackney 0207 247 2440 dexters.co.uk