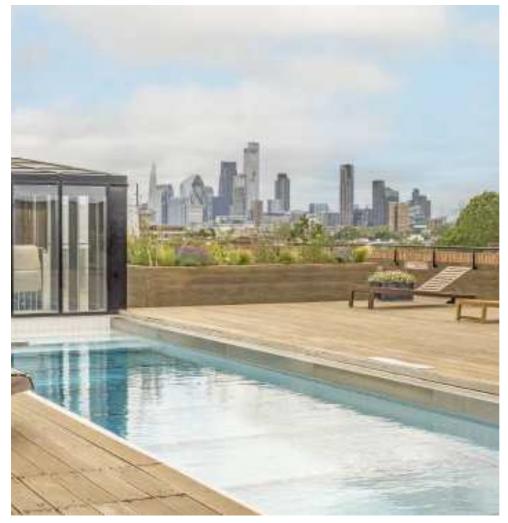

## Mentmore Terrace, E8 £730,000

A two bedroom, two bathroom warehouse styled apartment. This property benefits from an open plan living area, concrete high ceilings, private balcony, concierge and access to a heated roof top pool.

## **Features**

No Onward Chain Roof Top Heated Pool Lift Serviced Concierge London Fields

Hackney 0207 247 2440 dexters.co.uk