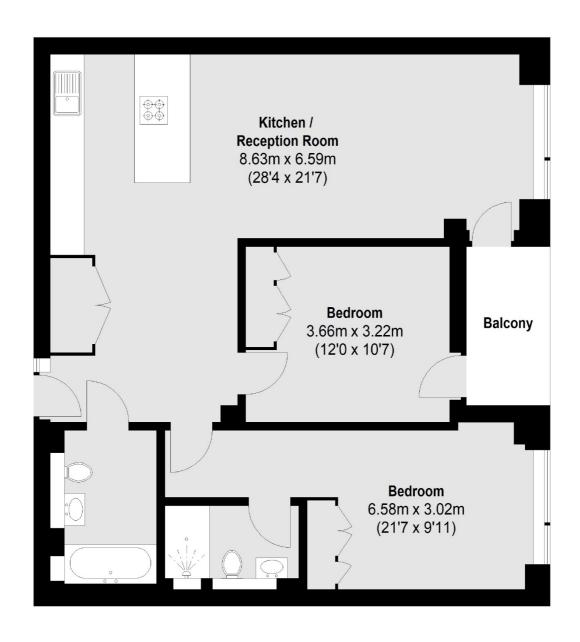

## Mentmore Terrace, E8 £730,000

A two bedroom, two bathroom warehouse styled apartment. This property benefits from an open plan living area, concrete high ceilings, private balcony, concierge and access to a heated roof top pool.

## Mentmore Terrace, London, E8

Total area (approx.):78.37 sq. m (844 Sq. ft) Balcony:4.27 sq. m (46 Sq. ft)

Hackney

London

E8 4QJ

Sales

10 Broadway Market

02072472440