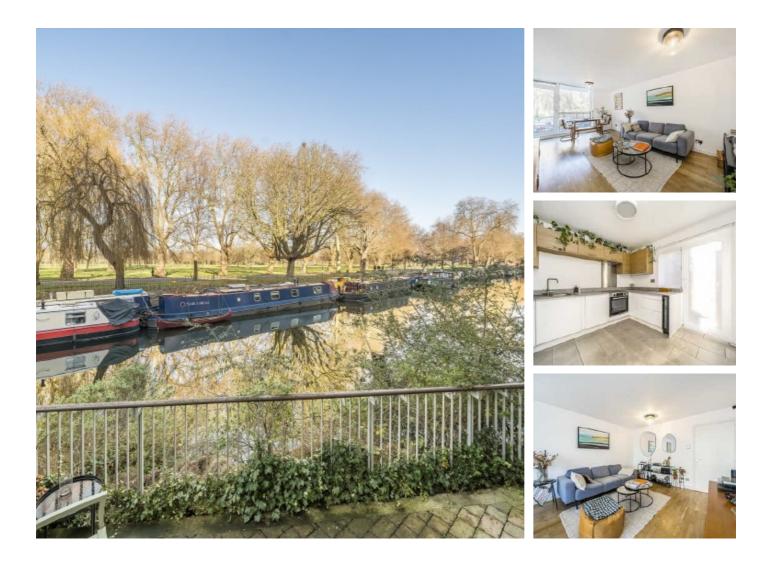

## Printers Mews, E3 £600,000

A bright, two bedroom lateral apartment in a gated development, with a private terrace overlooking Hertford Union and Victoria Park. This property has a large separate kitchen, living room with space to dine with a door out onto the terrace with room for a table and chairs.

Located next to the Regents Canal and a quarter of a mile from Roman Road, this property has an abundance of cafes, shops and eateries close by. The nearest stations are Bow Road & Mile End just over half a mile away on the Central line, District line and Hammersmith and City.

### Features

Gated Development Two Double Bedrooms Private Terrace Secure Parking Hertford Union Canal Victoria Park