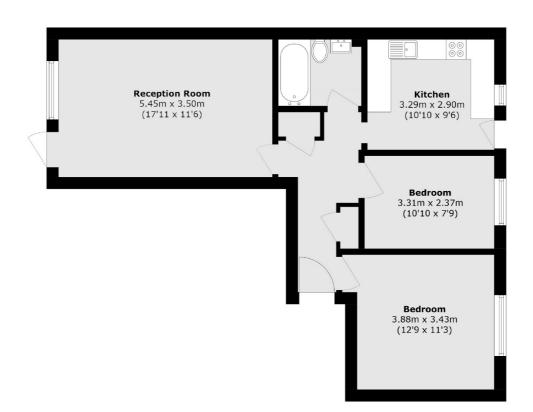

### Printers Mews, London, E3

Total area (approx.): 62.4 sq. m (671.6 sq. ft)

Hackney 10 Broadway Market London E8 4QJ Sales 0207 247 2440 Energy Rating: C. We aim to make our particulars both accurate and reliable. However they are not guaranteed; nor do they form part of an offer or contract. If you require clarification on any points then please contact us, especially if you're traveling some distance to view. Please note that appliances and heating systems have not been tested and therefore no warranties can be given as to their good working order.