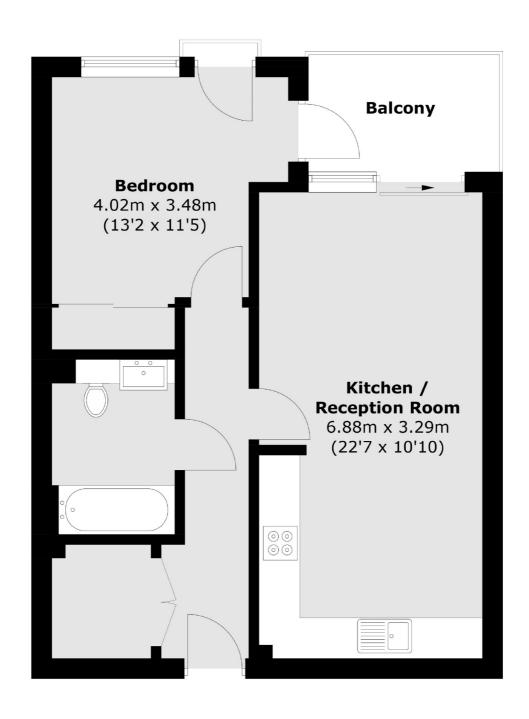

## Wyke Road, London, E3

Total area (approx.): 50.1 sq. m (539.3 sq. ft) Balcony : 4.5 sq. m (48.4 sq. ft)

Hackney

London

E8 4QJ

Sales

10 Broadway Market

02072472440