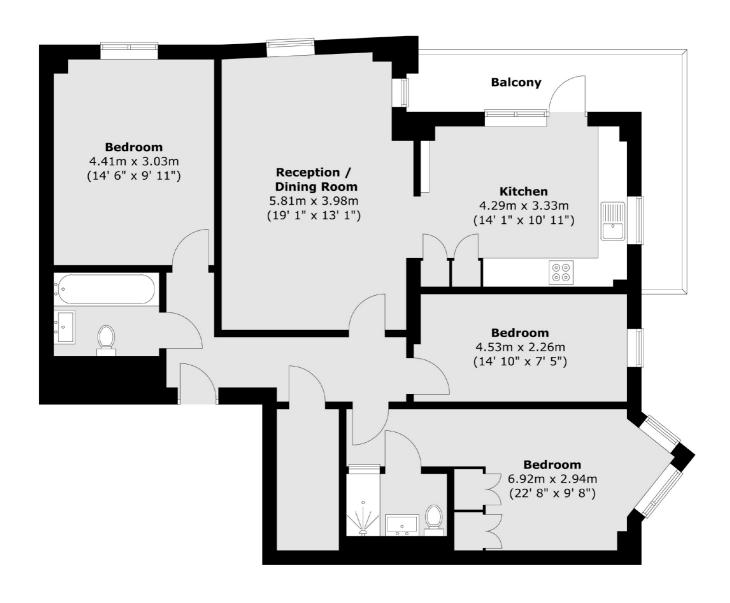

## Gibbs Lane, London, E2

Total area (approx.) : 101.3 sq. m (1090 sq. ft) Total balcony area (approx.) : 11.3 sq. m (122 sq. ft)

Hackney

London

E8 4QJ

Sales

10 Broadway Market

02072472440