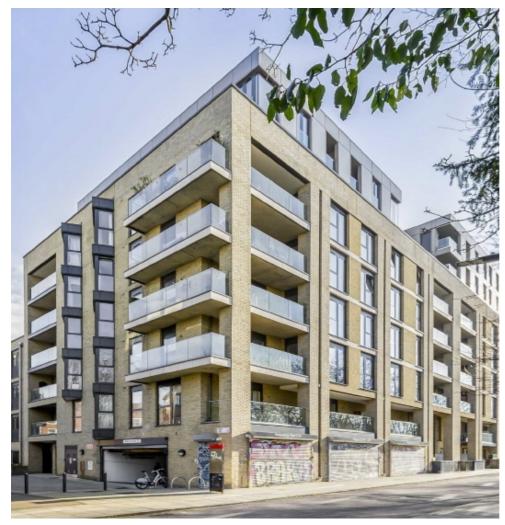

## Gibbs Lane, E2 £975,000

A three double bedroom, two bathroom apartment measuring in excess of 1,000 square feet. The property has three double bedrooms, the principle bedroom comes with an en-suite. The living space and kitchen are semi open plan, with space to dine in both. There is a wrap around balcony with views of Haggerston park and and all rooms have floor to ceiling windows.

Goldsmiths Row leads directly into the popular Broadway Market and Regents Canal, with Hackney City farm adjacent and ample greens nearby. The property is located perfectly near local amenities and transport links to the City.

## **Features**

Three Double Bedrooms
Two Bathrooms
Dual aspect Private Balcony
Secure
Lift Access
Bike Storage

Hackney 0207 247 2440 dexters.co.uk