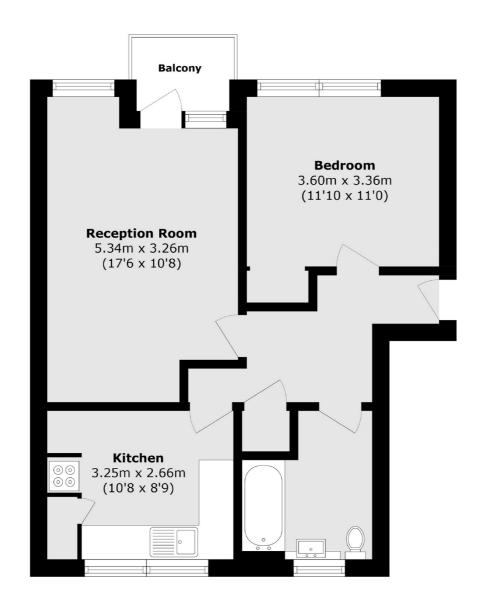

## Pownall Road, E8 £350,000

A one double bedroom purpose built apartment with a balcony overlooking the Regents Canal. This property measures in excess of 520sqft, lt has a separate kitchen, generous living room with dining area and is being offered chain free.

## **Features**

Chain Free In Excess of 520sqft Close to Broadway Market Balcony Secure Development Communal Garden

Hackney 0207 247 2440 dexters.co.uk

## Pownall Road, London, E8

Tödtálairean(émpproxx)):44922ssg.rm(652955ssg.ft)) Baléomyyainean(émpproxx)):2238ssg.nm(62477ssg.ft))

Hackney

London

E8 4QJ

0207 247 2440

Sales

10 Broadway Market