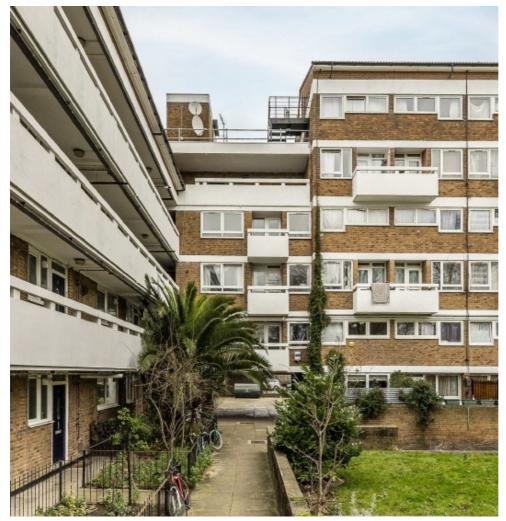

## Pownall Road, E8 £350,000

A one double bedroom purpose built apartment with a balcony overlooking the Regents Canal. This property measures in excess of 520sqft, lt has a separate kitchen, generous living room with dining area and is being offered chain free.

Located 100 yards from Broadway Market, this property has an abundance of popular cafes, restaurants and shops. The regents canal on your doorstep with access to Islington and Kings Cross as well as Victoria Park. The nearest station is Haggerston on the overground with easy access to the city.