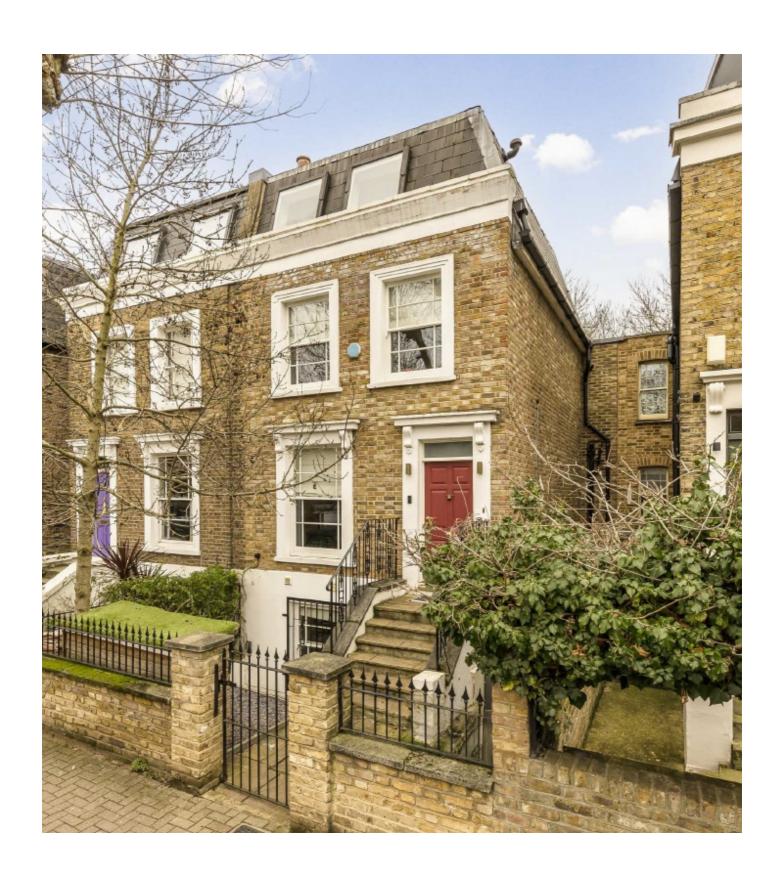

## **Brownlow Road, E8**

A four double bedroom, four storey semi-detached house with three bathrooms and a sixty foot garden. The recently renovated property is being offered chain free.

The main entrance is at raised ground floor level, entering the property you walk into a hall way with a bespoke Caccaro kitchen, dining area and double bedroom that has built in storage, sash windows and double doors out onto a sun terrace. There is wooden German Meister flooring throughout this level that continues throughout the property.