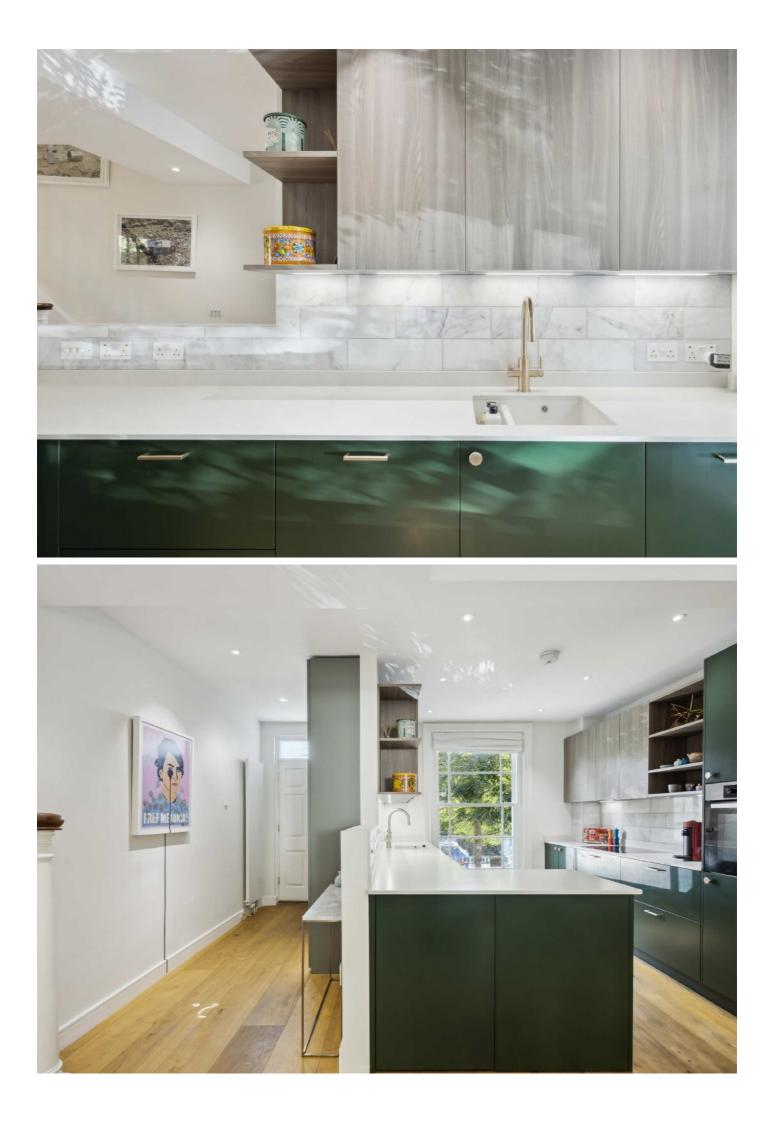

## **Brownlow Road, E8**

A four double bedroom, four storey semi-detached house with three bathrooms and a sixty foot garden. The recently renovated property is being offered chain free.

The main entrance is at raised ground floor level, entering the property you walk into a hall way with a bespoke Caccaro kitchen, dining area and double bedroom that has built in storage, sash windows and double doors out onto a sun terrace. There is wooden German Meister flooring throughout this level that continues throughout the property.