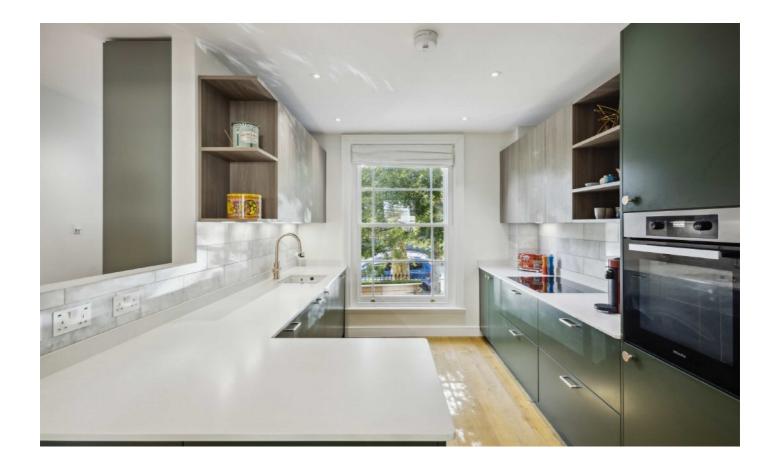

## **Brownlow Road, E8**

A four double bedroom, four storey semi-detached house with three bathrooms and a sixty foot garden. The recently renovated property is being offered chain free.

The main entrance is at raised ground floor level, entering the property you walk into a hall way with a bespoke Caccaro kitchen, dining area and double bedroom that has built in storage, sash windows and double doors out onto a sun terrace. There is wooden German Meister flooring throughout this level that continues throughout the property.