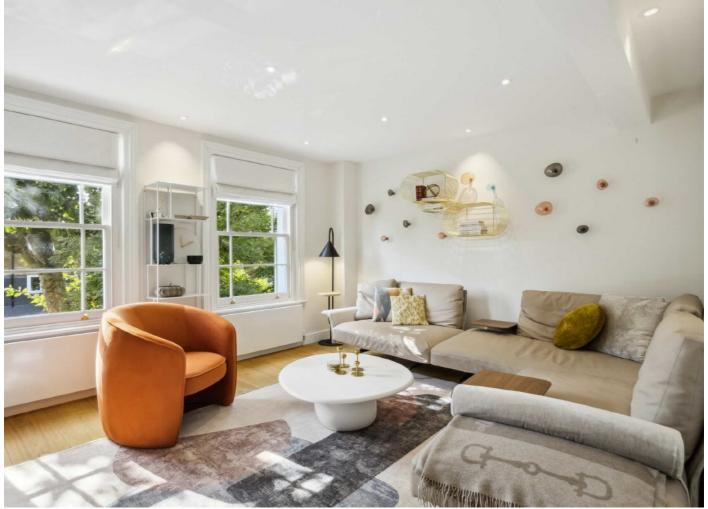

On the first floor there is a living room with double glazed sash windows with bespoke Meister flooring. There is a bespoke family bathroom with Ornamenta tiles and copper roll top bath. There is also an additional 2nd double bedroom on this this level too.