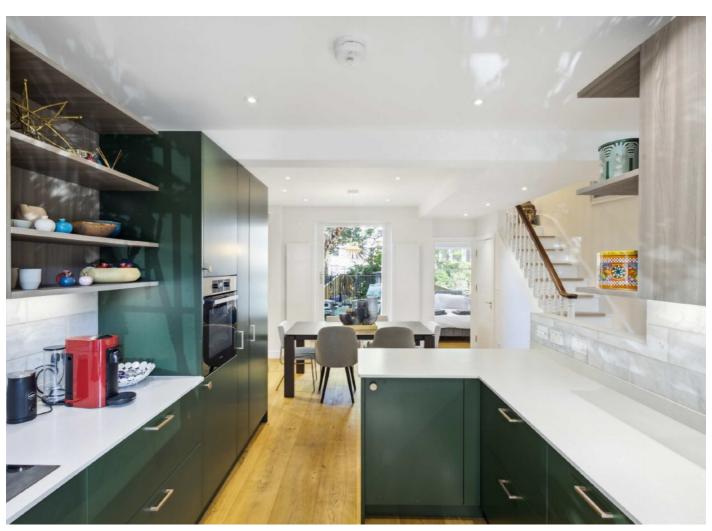

## **Brownlow Road, E8**

A four double bedroom, four storey semi-detached house with three bathrooms and a sixty foot garden. The recently renovated property is being offered chain free.

The main entrance is at raised ground floor level, entering the property you walk into a hall way with a bespoke Caccaro kitchen, dining area and double bedroom that has built in storage, sash windows and double doors out onto a sun terrace. There is wooden German Meister flooring throughout this level that continues throughout the property.