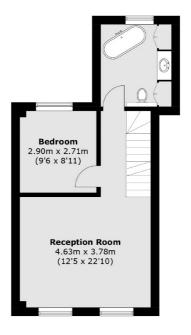

On the top floor there is the principle bedroom with modern Ornamenta en suite bathroom and built in storage.

The lower ground floor, currently set up as a self contained one double bedroom apartment that has been recently renovated throughout. This has double doors out into the garden, modern kitchen, shower room and double bedroom.

## Brownlow Road, London, E8

**Second Floor** 

First Floor

**Lower Ground Floor** 

**Ground Floor** 

Total area (approx.): 156.5 sq. m (1,684.5 sq. ft)
Terrace: 8.3 sq. m (89.3 sq. ft)

02072472440