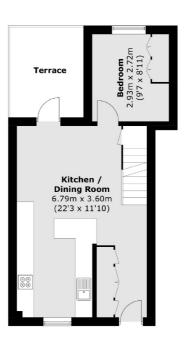

## **Brownlow Road, E8**

A four double bedroom, four storey semi-detached house with three bathrooms and a sixty foot garden. The recently renovated property is being offered chain free.

The main entrance is at raised ground floor level, entering the property you walk into a hall way with a bespoke Caccaro kitchen, dining area and double bedroom that has built in storage, sash windows and double doors out onto a sun terrace. There is wooden German Meister flooring throughout this level that continues throughout the property.

## Brownlow Road, London, E8

**Second Floor** 

First Floor

**Lower Ground Floor** 

**Ground Floor** 

Total area (approx.): 156.5 sq. m (1,684.5 sq. ft)
Terrace: 8.3 sq. m (89.3 sq. ft)

02072472440