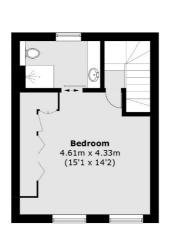

## Brownlow Road, London, E8

**Second Floor** 

First Floor

**Lower Ground Floor** 

**Ground Floor** 

Total area (approx.): 156.5 sq. m (1,684.5 sq. ft)
Terrace: 8.3 sq. m (89.3 sq. ft)

02072472440