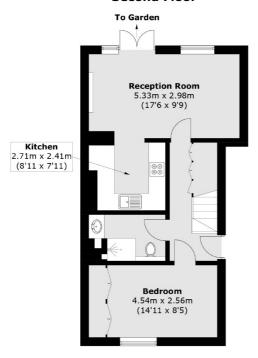

On the first floor there is a living room with double glazed sash windows with bespoke Meister flooring. There is a bespoke family bathroom with Ornamenta tiles and copper roll top bath. There is also an additional 2nd double bedroom on this this level too.

## Brownlow Road, London, E8

**Second Floor** 

First Floor

**Lower Ground Floor** 

**Ground Floor** 

Total area (approx.): 156.5 sq. m (1,684.5 sq. ft)
Terrace: 8.3 sq. m (89.3 sq. ft)

02072472440