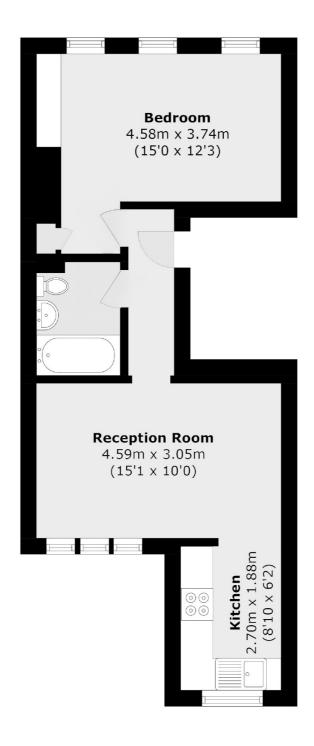

## Wadeson Street, London, E2

Total area (approx.): 40.1 sq. m (431.6 sq. ft)

Hackney

London

E8 4QJ

0207 247 2440

Sales

10 Broadway Market