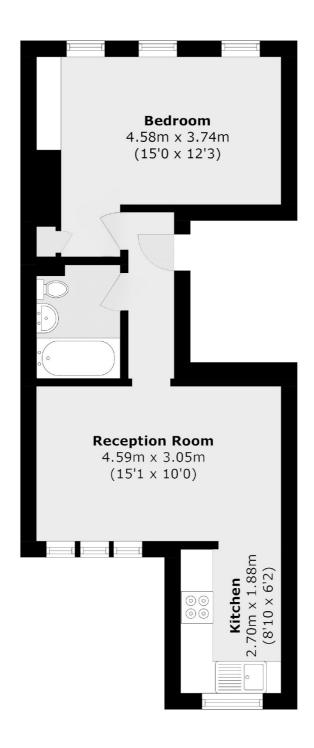

## Wadeson Street, London, E2

Total area (approx.): 40.1 sq. m (431.6 sq. ft)

Hackney

London

E8 4QJ

Sales

10 Broadway Market

02072472440