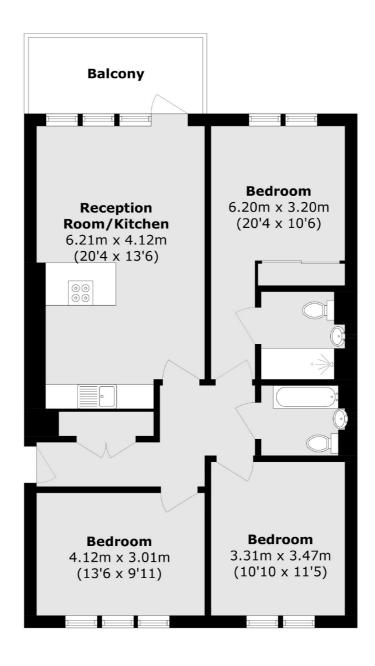

## Frampton Park Road, E9

A bright three double bedroom, two bathroom apartment measuring in excess of 950 square feet within a small private block. The property is still within warranty, with newly renovated flooring, open plan kitchen and living space with ample space to dine. The property has large windows throughout, a private balcony and a communal roof terrace.

## Frampton Park Road, London, E9

Total area (approx.): 90.6 sq. m (975.2 sq. ft) Balcony area (approx.): 8.0 sq. m (86.1 sq. ft)

Hackney

London

E8 4QJ

Sales

10 Broadway Market

02072472440