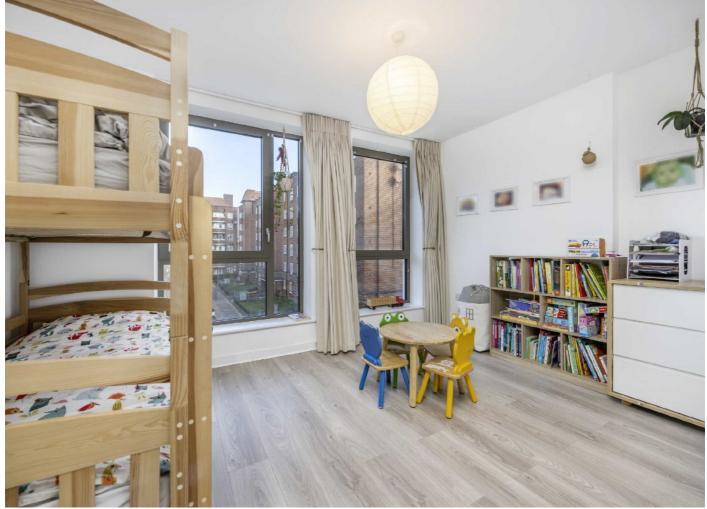

## Frampton Park Road, E9

A bright three double bedroom, two bathroom apartment measuring in excess of 950 square feet within a small private block. The property is still within warranty, with newly renovated flooring, open plan kitchen and living space with ample space to dine. The property has large windows throughout, a private balcony and a communal roof terrace.

## **Features**

Three Double Bedrooms Two Bathrooms Private Balcony Communal Roof Terrace London Fields Broadway Market