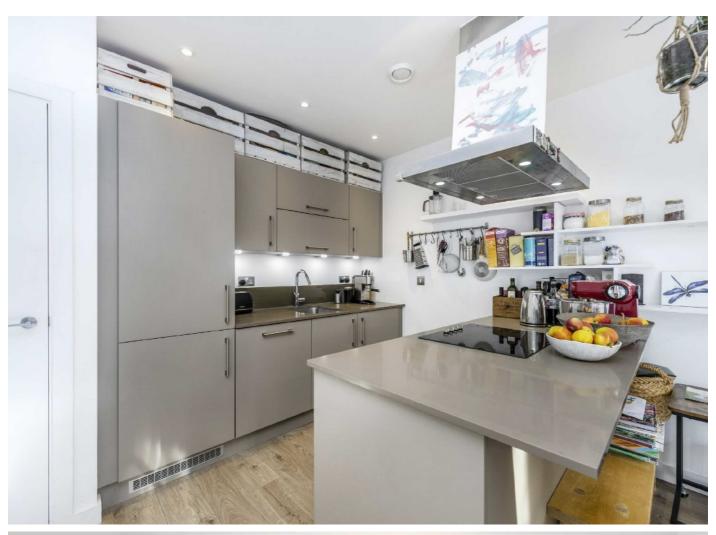

## Frampton Park Road, E9

A bright three double bedroom, two bathroom apartment measuring in excess of 950 square feet within a small private block. The property is still within warranty, with newly renovated flooring, open plan kitchen and living space with ample space to dine. The property has large windows throughout, a private balcony and a communal roof terrace.