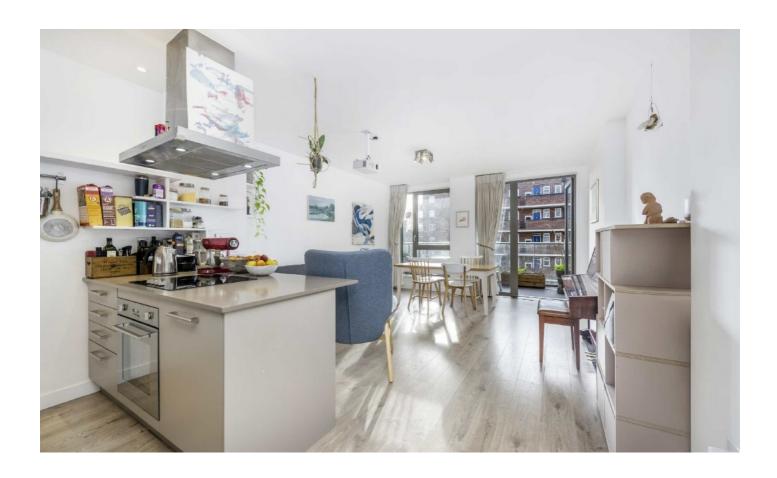

## Frampton Park Road, E9

A bright three double bedroom, two bathroom apartment measuring in excess of 950 square feet within a small private block. The property is still within warranty, with newly renovated flooring, open plan kitchen and living space with ample space to dine. The property has large windows throughout, a private balcony and a communal roof terrace.