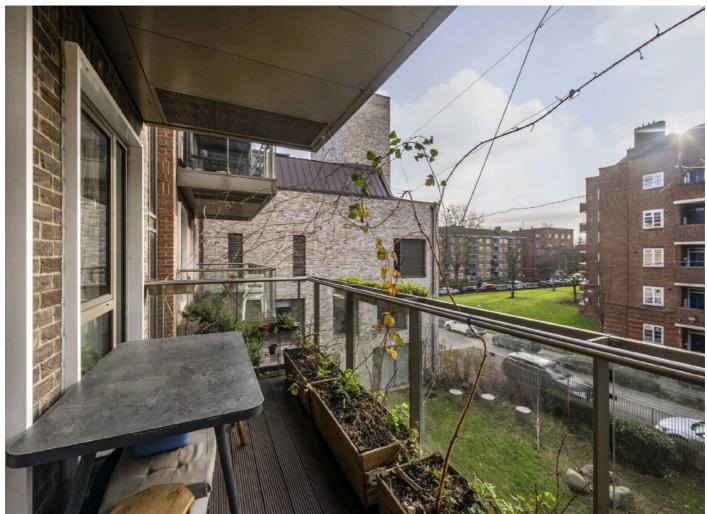

## Frampton Park Road, E9

A bright three double bedroom, two bathroom apartment measuring in excess of 950 square feet within a small private block. The property is still within warranty, with newly renovated flooring, open plan kitchen and living space with ample space to dine. The property has large windows throughout, a private balcony and a communal roof terrace.

## **Features**

Three Double Bedrooms Two Bathrooms Private Balcony Communal Roof Terrace London Fields Broadway Market