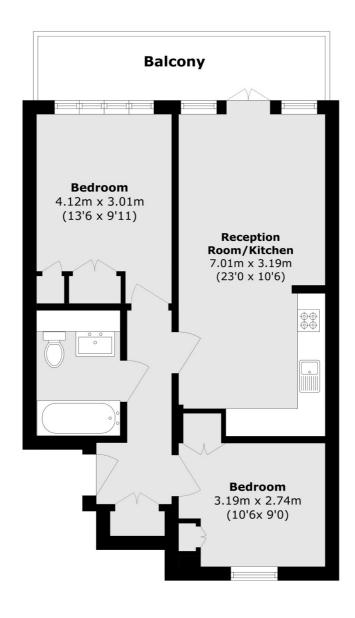

## Chatham Place, London, E9

Total area (approx.): 56.7 sq. m (610.3 sq. ft)

Balcony area (approx.): 8.7 sq. m (93.6 sq. ft)

02072472440