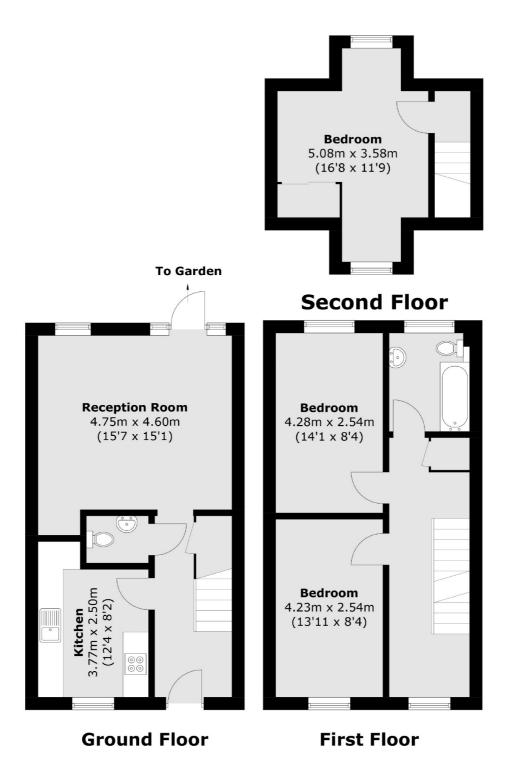

### Louisa Close, London, E9

Total area (approx.): 96.3 sq. m (1,036.5 sq. ft)

Hackney 10 Broadway Market London E8 4QJ Sales 0207 247 2440 Energy Rating: . We aim to make our particulars both accurate and reliable. However they are not guaranteed; nor do they form part of an offer or contract. If you require clarification on any points then please contact us, especially if you're traveling some distance to view. Please note that appliances and heating systems have not been tested and therefore no warranties can be given as to their good working order.