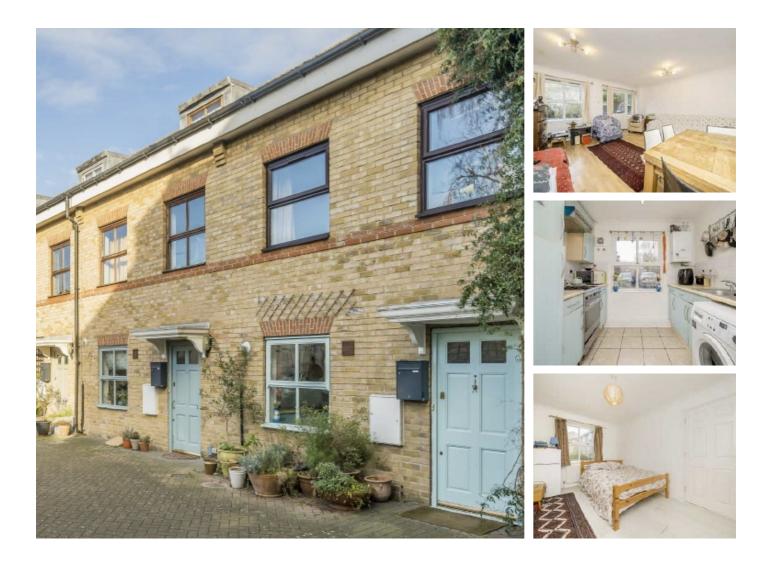

## Louisa Close, E9 £900,000

A three double bedroom, three storey freehold mews house measuring in excess of 1000sqft with a private courtyard garden. This property has a separate kitchen and living area on the ground floor. There are two double bedrooms on the first floor and one located on the top floor, along with a family bathroom.

Located in Victoria Park Village this Mews style property has gated and secure entrance and is within 200 yards of the many famous shops, restaurants and cafes.

### Features

Three Double Bedrooms 1000 Square Ft Private Secure Mews Freehold Parking Garden