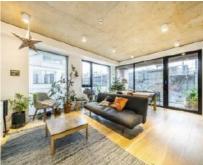

## Mentmore Terrace, E8 £900,000

A three double bedroom apartment measuring in excess of 990 square foot with a private terrace. This property has a modern open plan kitchen and living room with peninsula island, large family bathroom and engineered wooden flooring throughout. There are floor to ceiling windows in all rooms and this apartment access to a concierge and swimming pool.