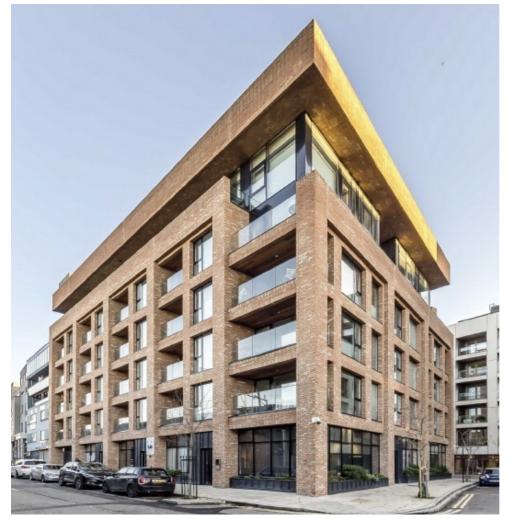

## Mentmore Terrace, E8 £900,000

A three double bedroom apartment measuring in excess of 990 square foot with a private terrace. This property has a modern open plan kitchen and living room with peninsula island, large family bathroom and engineered wooden flooring throughout. There are floor to ceiling windows in all rooms and this apartment access to a concierge and swimming pool.

Mentmore Terrace is perfectly located next to London Fields overground station and London Fields green and around the corner from Broadway Market with endless independent bars, restaurants and cafés.