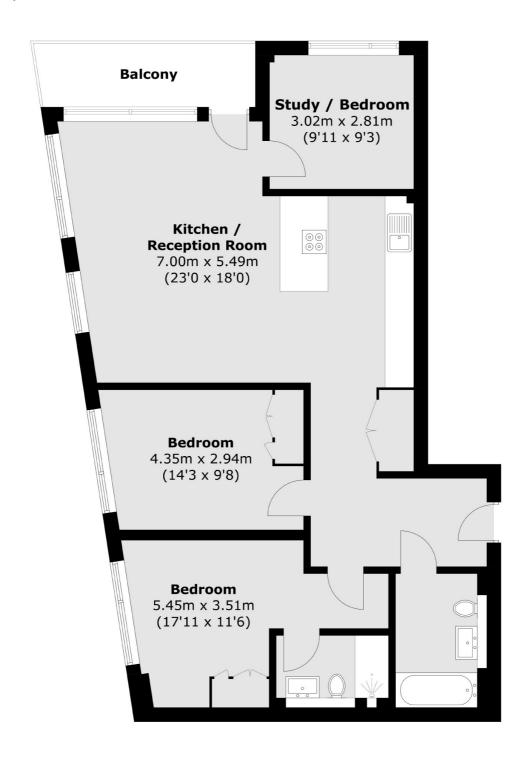

## Mentmore Terrace, E8 £900,000

A three double bedroom apartment measuring in excess of 990 square foot with a private terrace. This property has a modern open plan kitchen and living room with peninsula island, large family bathroom and engineered wooden flooring throughout. There are floor to ceiling windows in all rooms and this apartment access to a concierge and swimming pool.

## Mentmore Terrace, London, E8

Total area (approx.): 92.2 sq. m (992.4 sq. ft) Balcony: 6.1 sq. m (65.6 sq. ft)

Hackney

London

E8 4QJ

Sales

10 Broadway Market

02072472440