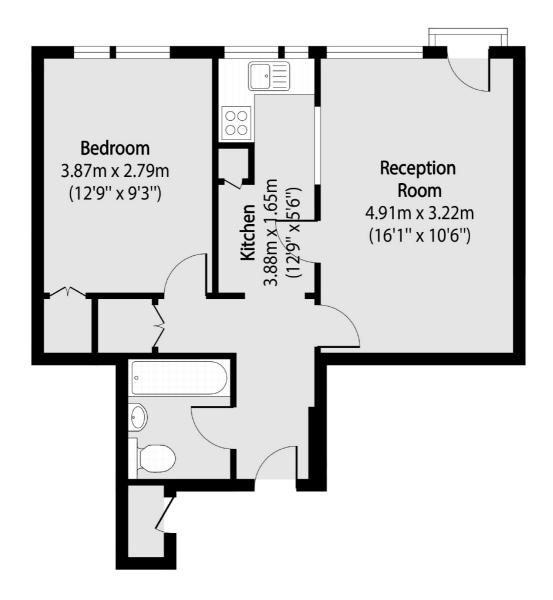

## St. Thomas's Square, E9 £250,000

A one double bedroom apartment located within a secure purpose build block with picturesque communal gardens. This property measures in excess of 481 square feet, this property has a separate kitchen, generous living room and good storage.

## St. Thomas's Square, London, E9

Total area (approx): 44.76 sq m (482 sq. ft) (Excluding external storage)

Hackney

London

E8 4QJ

0207 247 2440

Sales

10 Broadway Market