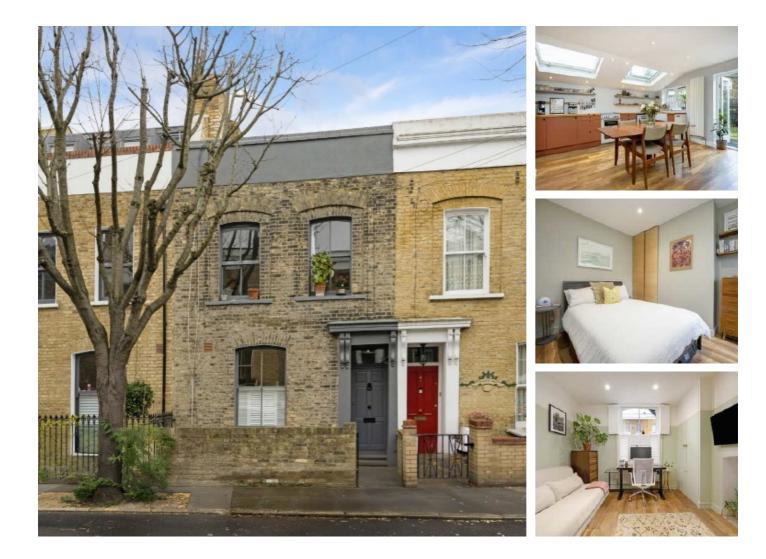

## Zealand Road, E3 £625,000

This bright, two bedroom garden flat is on one of the prime roads in Bow. The main bedroom opens up to a private patio courtyard. The kitchen with ample space to dine is bathed in an abundance of natural light due to the two large skylights and the french doors that open to the private rear garden. The front bedroom is complemented with a large sash window and shutters that allow both plenty of natural light and privacy.

Zealand Road is located just off Roman Road with a vast variety of cafes, shops and eateries. The nearest station is Mile End (Central, District and Circle lines). Victoria Park is under a quarter of a mile away.

## Features

Two Double Bedrooms Private Rear Garden Patio Courtyard Wooden Flooring High Ceilings Victoria Park