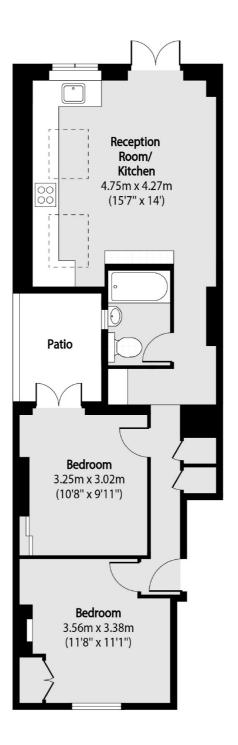

## Zealand Road, London, E3

Total area (approx): 54.44 sq m (586 sq. ft)

Hackney 10 Broadway Market London E8 4QJ Sales 0207 247 2440 Energy Rating: C. We aim to make our particulars both accurate and reliable. However they are not guaranteed; nor do they form part of an offer or contract. If you require clarification on any points then please contact us, especially if you're traveling some distance to view. Please note that appliances and heating systems have not been tested and therefore no warranties can be given as to their good working order.