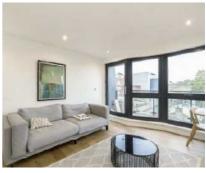

## Alfred Street, E3 £500,000

A large two bedroom, two bathroom apartment on the third floor of this sought after development. This spacious property has a modern open plan reception, wood flooring, floor to ceiling windows and a southwest facing private balcony. Views towards the City and Canary Wharf.

## **Features**

Chain Free
Two Double Bedrooms
Two Bathrooms
Open Plan
Private Balcony
Wooden Flooring

Hackney 0207 247 2440 dexters.co.uk