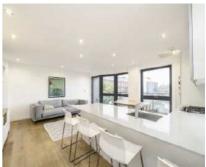

## Alfred Street, E3 £500,000

A large two bedroom, two bathroom apartment on the third floor of this sought after development. This spacious property has a modern open plan reception, wood flooring, floor to ceiling windows and a southwest facing private balcony. Views towards the City and Canary Wharf.

## **Features**

Chain Free
Two Double Bedrooms
Two Bathrooms
Open Plan
Private Balcony
Wooden Flooring

Hackney 0207 247 2440 dexters.co.uk