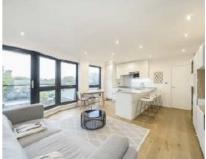

## Alfred Street, E3 £500,000

A large two bedroom, two bathroom apartment on the third floor of this sought after development. This spacious property has a modern open plan reception, wood flooring, floor to ceiling windows and a southwest facing private balcony. Views towards the City and Canary Wharf.

## **Features**

Chain Free
Two Double Bedrooms
Two Bathrooms
Open Plan
Private Balcony
Wooden Flooring

Hackney 0207 247 2440 dexters.co.uk