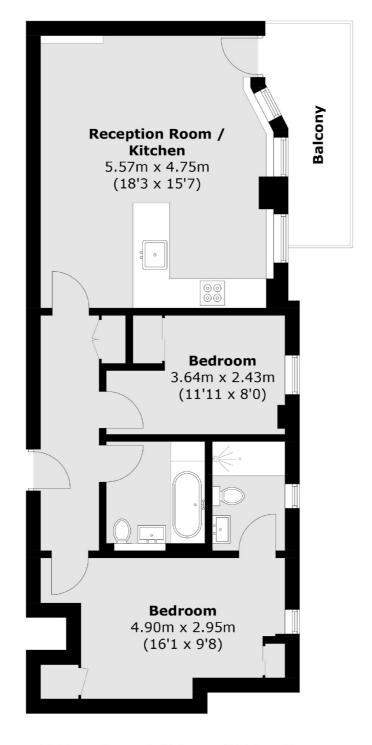

## Alfred Street, London, E3

Total area (approx.): 63.9 sq. m (687.8 sq. ft) Balcony area : 6.5 sq. m (70.0 sq. ft)

Hackney

London

E8 4QJ

0207 247 2440

Sales

10 Broadway Market