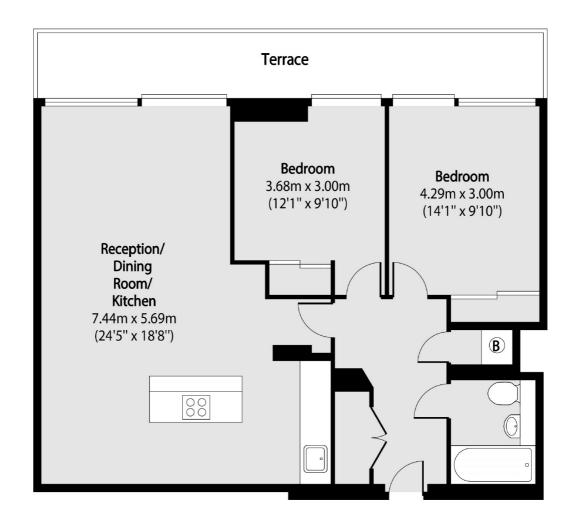

## Copperfield Road, London, E3

Total area (approx): 72.74 sq m (783 sq. ft)

Terrace total area (approx): 12.91 sq m (139 sq. ft)

Hackney

London

E8 4QJ

0207 247 2440

Sales