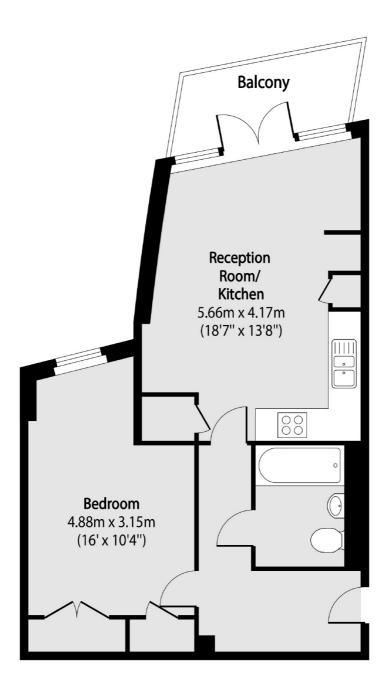

## Taylor Place, London, E3

Total area (approx): 49.05 sq m (528 sq. ft)

Balcony total area (approx): 4.92 sq m (53 sq. ft)

Hackney

London

E8 4QJ

Sales

10 Broadway Market