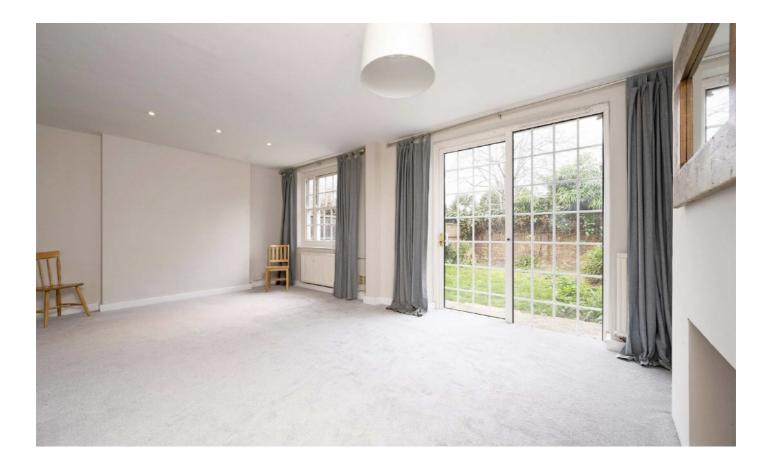

On entering the house, you have a large living room and dining space with double doors out into the garden. There is a separate kitchen with access to a walk in pantry. On this level there is American oak flooring in the hallway and living room.