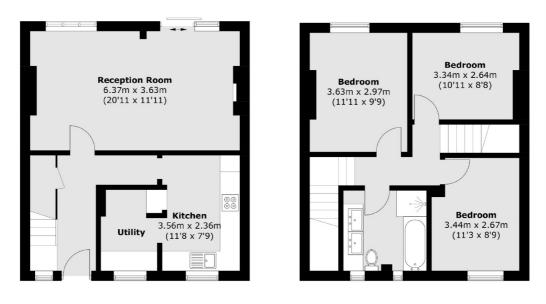

On entering the house, you have a large living room and dining space with double doors out into the garden. There is a separate kitchen with access to a walk in pantry. On this level there is American oak flooring in the hallway and living room.

On the first floor there are three double bedrooms and a family bathroom. The top floor has two further bedrooms and an en suite as well as storage space on the landing area.

Located in a cul-de-sac on Mapledene road this property sits in the heart of the London Fields Conservation Area. Broadway Market and its many shops, cafes, bars and Eateries are under half a mile walk. The nearest station is London Fields Overground.

## Mapledene Road, London, E8

Second Floor

**Ground Floor** 

**First Floor** 

Hackney 10 Broadway Market London E8 4QJ Sales 0207 247 2440 Energy Rating: D. We aim to make our particulars both accurate and reliable. However they are not guaranteed, nor do they form part of an offer or contract. If you require clarification on any points then please contact us, especially if you're traveling some distance to view. Please note that appliances and heating systems have not been tested and therefore no warranties can be given as to their good working order.