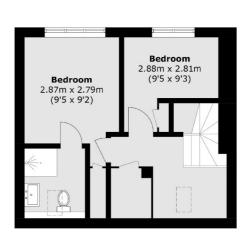

On the first floor there are three double bedrooms and a family bathroom. The top floor has two further bedrooms and an en suite as well as storage space on the landing area.

Located in a cul-de-sac on Mapledene road this property sits in the heart of the London Fields Conservation Area. Broadway Market and its many shops, cafes, bars and Eateries are under half a mile walk. The nearest station is London Fields Overground.

## Mapledene Road, London, E8

Second Floor

**Ground Floor** 

**First Floor** 

Hackney 10 Broadway Market London E8 4QJ Sales 0207 247 2440 Energy Rating: D. We aim to make our particulars both accurate and reliable. However they are not guaranteed, nor do they form part of an offer or contract. If you require clarification on any points then please contact us, especially if you're traveling some distance to view. Please note that appliances and heating systems have not been tested and therefore no warranties can be given as to their good working order.