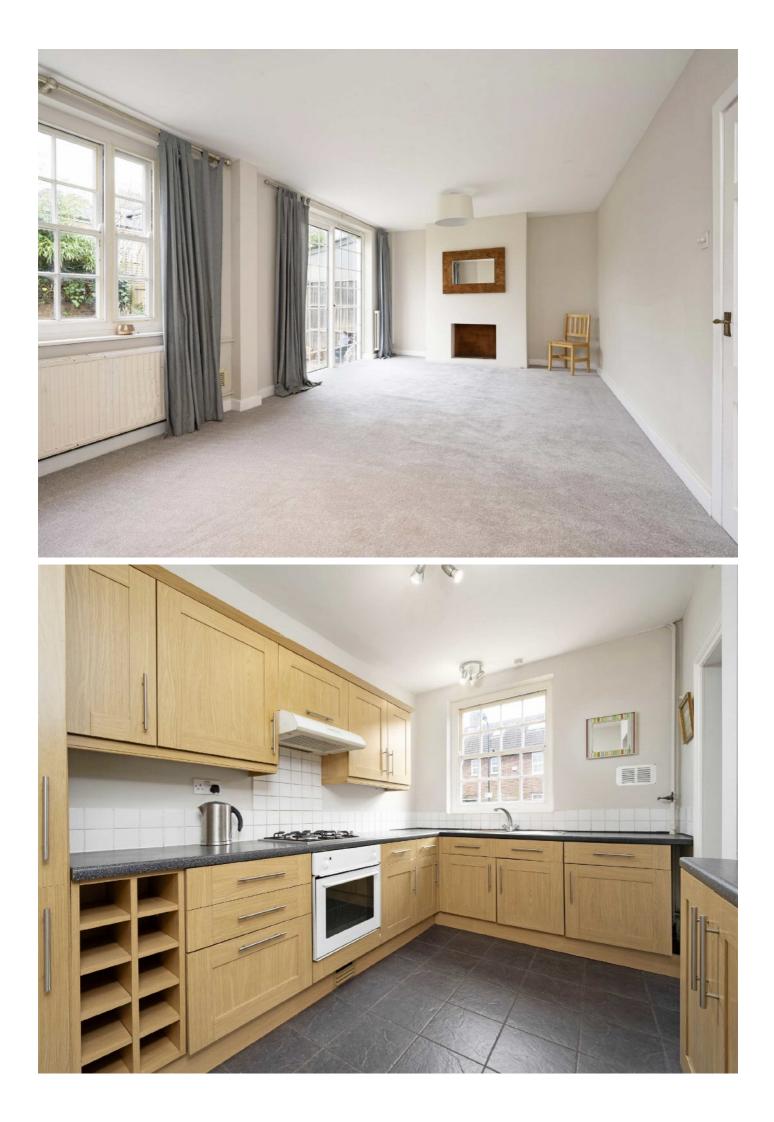

On entering the house, you have a large living room and dining space with double doors out into the garden. There is a separate kitchen with access to a walk in pantry. On this level there is American oak flooring in the hallway and living room.