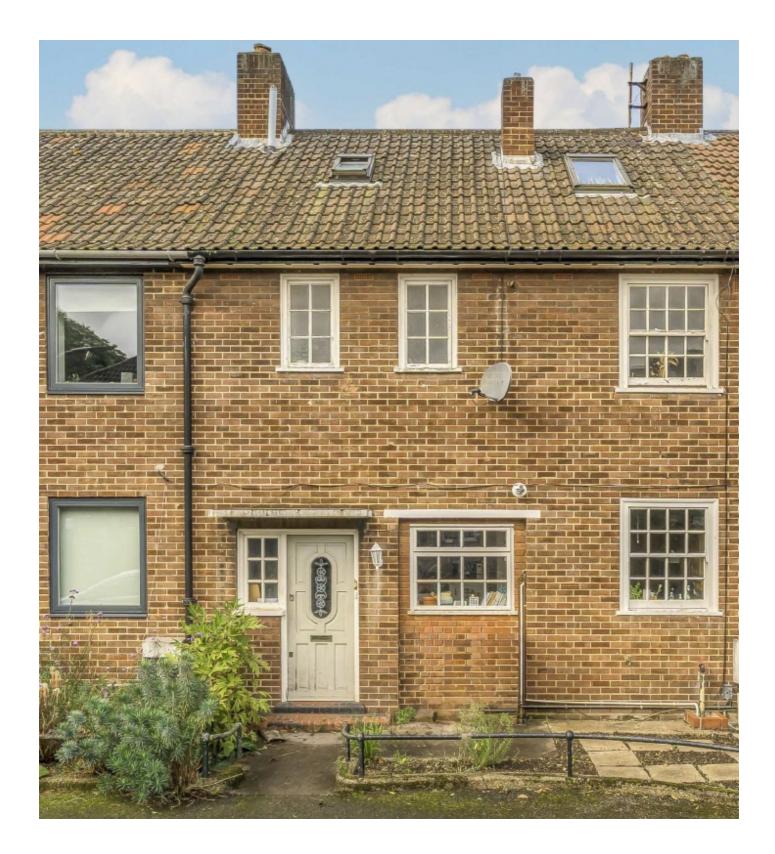

## Mapledene Road, E8

A five bedroom freehold house with a generous west facing garden. This property measures in excess of 1,360SqFt and is split over three levels with a loft conversion and two bathrooms. It is being offered Chain Free.

On the first floor there are three double bedrooms and a family bathroom. The top floor has two further bedrooms and an en suite as well as storage space on the landing area.

Located in a cul-de-sac on Mapledene road this property sits in the heart of the London Fields Conservation Area. Broadway Market and its many shops, cafes, bars and Eateries are under half a mile walk. The nearest station is London Fields Overground.