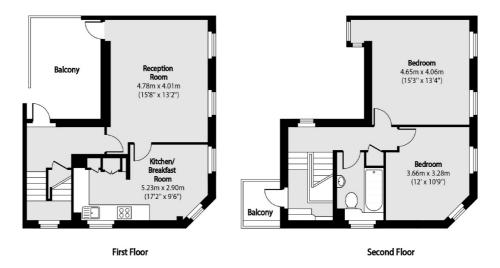

## Broadway Market, London, E8

Total area (approx): 83.89 sq m (903 sq. ft) Balcony total area (approx): 13.47 sq m (145 sq. ft)

Hackney 10 Broadway Market London E8 4QJ Sales 0207 247 2440 Energy Rating: D. We aim to make our particulars both accurate and reliable. However they are not guaranteed; nor do they form part of an offer or contract. If you require clarification on any points then please contact us, especially if you're traveling some distance to view. Please note that appliances and heating systems have not been tested and therefore no warranties can be given as to their good working order.