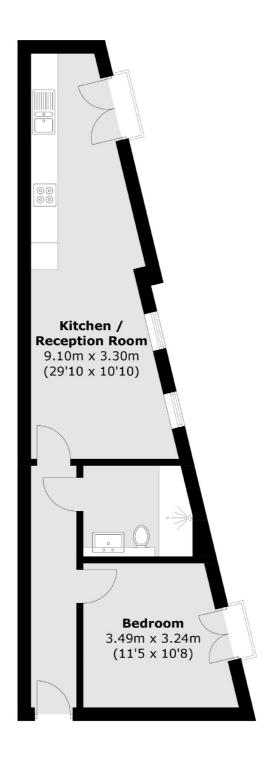

## Cadogan Terrace, E9 £365,000

A one bedroom apartment with a Juliette balcony and direct views onto Victoria Park. This apartment consists of an open plan kitchen an living area with space to dine, integrated appliances and generous storage.

## Cadogan Terrace, London, E9

Total area (approx.): 44.4 sq. m (477.9 sq. ft)

Hackney

London

E8 4QJ

Sales

10 Broadway Market

02072472440