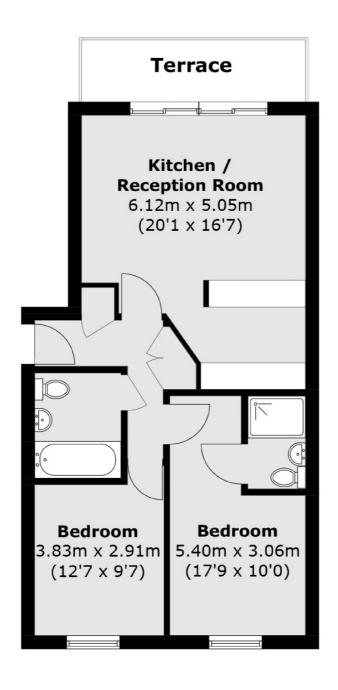

## **Kay Street, E2** £595,000

A two double bedroom, two bathroom apartment with a private courtyard garden. This property has an open plan kitchen and living room with modern kitchen, floor to ceiling double doors that open out onto the outdoor area and laminate flooring throughout.

## Kay Street, London, E2

Total area (approx.): 66.7 sq. m (717.9 sq. ft) Terrace area (approx.): 7.0 sq. m (75.3 sq. ft)

Hackney

London

E8 4QJ

Sales

10 Broadway Market

02072472440