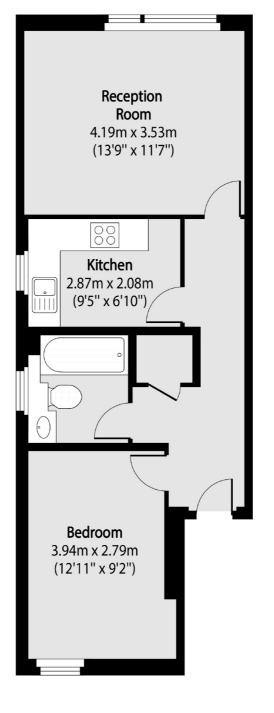

### Grace Place, London, E3

Total area (approx): 45.43 sq m (489 sq. ft)

Hackney 10 Broadway Market London E8 4QJ Sales 0207 247 2440

Energy Rating: C. We aim to make our particulars both accurate and reliable. However they are not guaranteed; nor do they form part of an offer or contract. If you require clarification on any points then please contact us, especially if you're traveling some distance to view. Please note that appliances and heating systems have not been tested and therefore no warranties can be given as to their good working order.