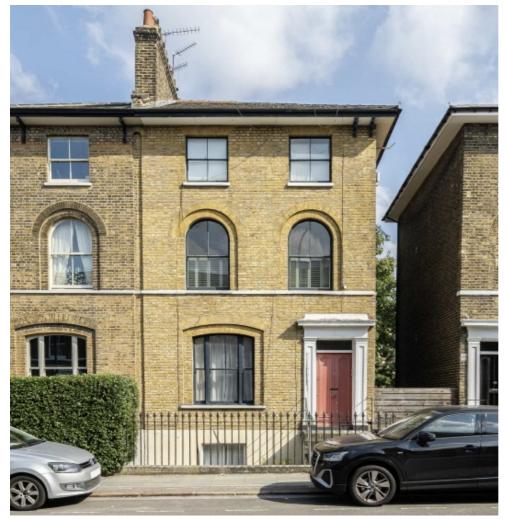

## Campbell Road, E3 £450,000

A double bedroom apartment with a east facing private garden. The property has period features including sash windows and come with an open plan kitchen diner which through double doors leads on to the garden.

Just over 300 metres from Bow Road Station, great transport links in and around the city. The Bow Church DLR Station is even closer at around 150 metres away for access to Canary Wharf. The property is also nearby the popular Victoria Park and Queen Elisabeth Olympic Park which offers great green spaces and endless amenities.