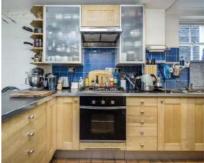

## Campbell Road, E3 £450,000

A double bedroom apartment with a east facing private garden. The property has period features including sash windows and come with an open plan kitchen diner which through double doors leads on to the garden.