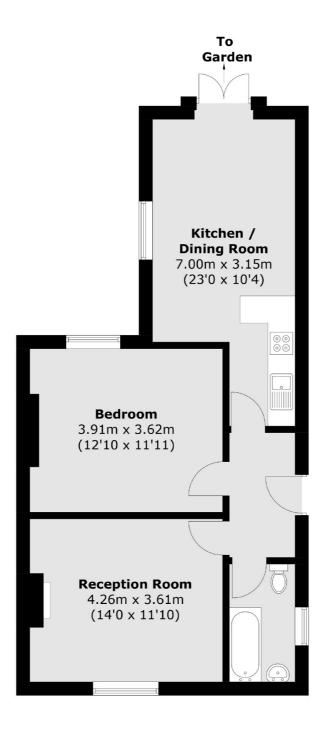

## Campbell Road, E3 £450,000

A double bedroom apartment with a east facing private garden. The property has period features including sash windows and come with an open plan kitchen diner which through double doors leads on to the garden.

## Campbell Road, London, E3

Total area (approx.): 59.8 sq. m (643.7 sq. ft)

Hackney

London

E8 4QJ

Sales

10 Broadway Market

02072472440