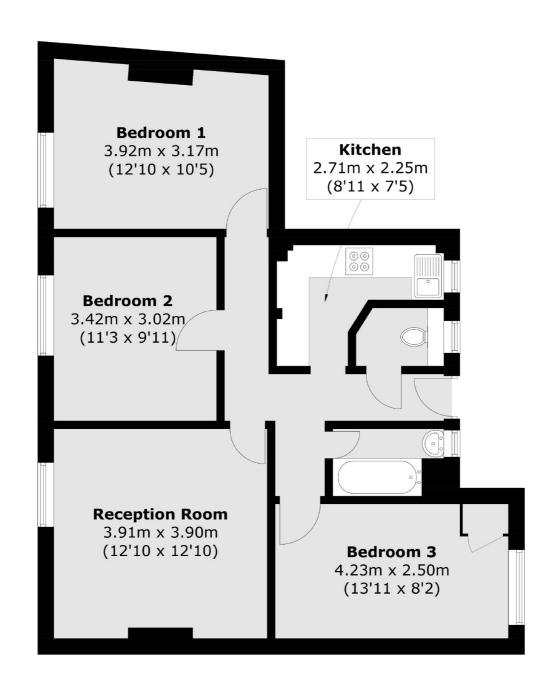

## Ada Place, E2 £499,950

A three double bedroom lateral apartment measuring in excess of 740 square feet. This property is located within a secure block, has a separate kitchen, generous living space with ample room for dining area and is being offered chain free.

### Ada Place, London, E2

Total area (approx.): 69.3 sq. m (745.9 sq. ft)

Hackney

London

E8 4QJ

Sales

10 Broadway Market

02072472440