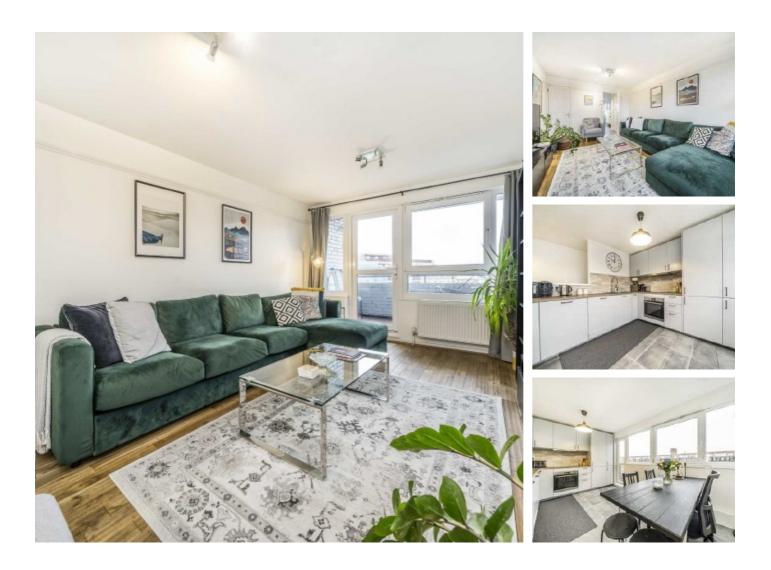

## Weatherley Close, E3 £400,000

A bright two bed, two bathroom apartment with separate kitchen/dining and living rooms. The property also has two private balconies, with a view over London from the south facing one.

### Features

Two Double Bedrooms Two Bathrooms Two Private Balconies Parking Available Communal Gardens Mile End Park Canary Wharf Views