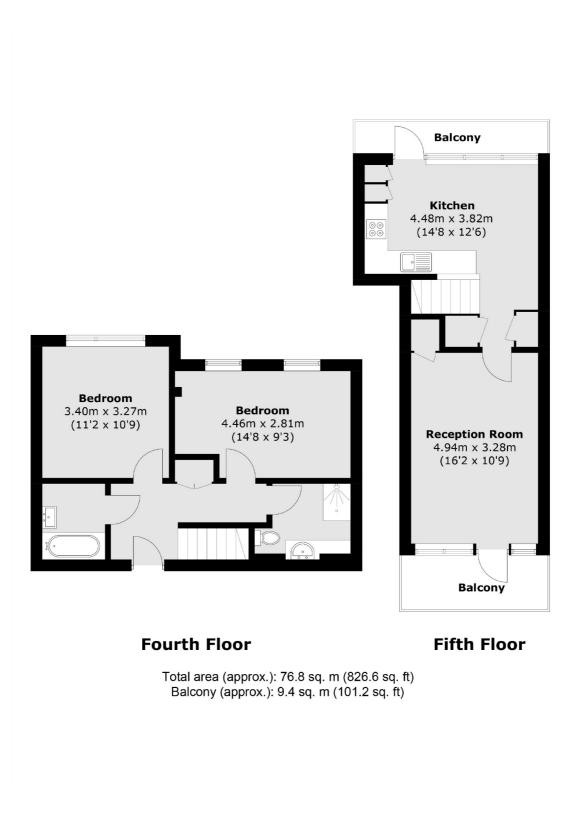

## Weatherley Close, E3 £400,000

A bright two bed, two bathroom apartment with separate kitchen/dining and living rooms. The property also has two private balconies, with a view over London from the south facing one.

### Features

Two Double Bedrooms Two Bathrooms Two Private Balconies Parking Available Communal Gardens Mile End Park Canary Wharf Views