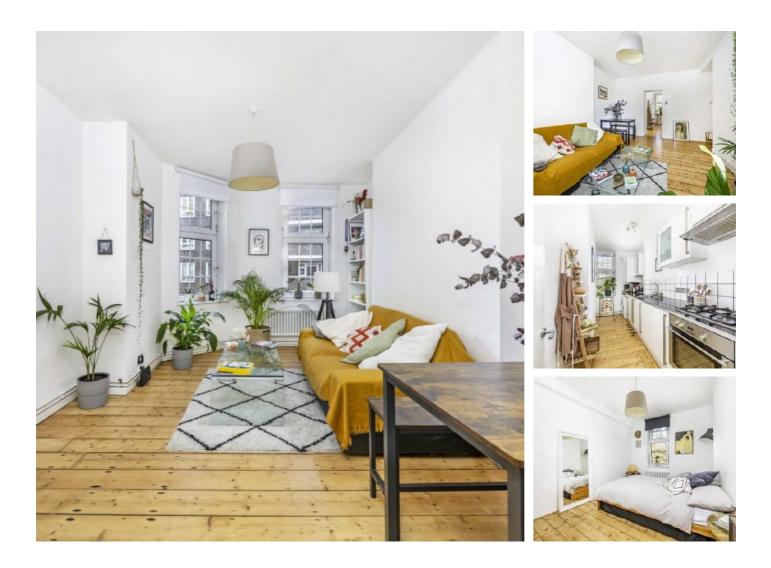

## London Fields East Side, E8 £461 Per week

A one double bedroom apartment in a secure London Fields building. This well presented property is on the second floor and comes with wooden flooring, a separate kitchen and attractive views of London Fields Park.

Situated on top of London Fields, this building enters onto the popular green connecting to all of the amenities on Broadway Market.

### Features

One Double Bedrooms Wooden Flooring Over looking London fields Park Secure Entry System London Fields Lido Furnished