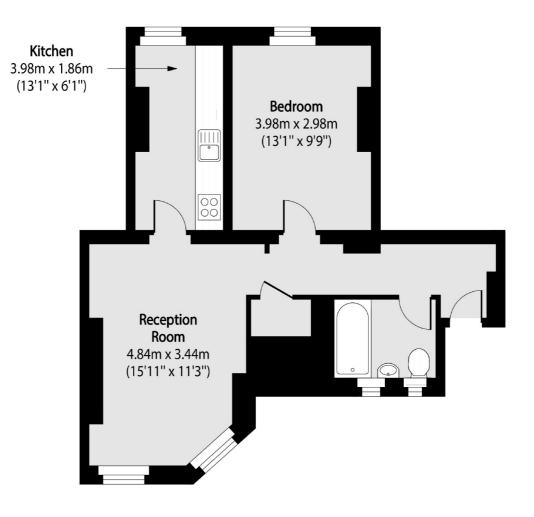

## London Fields East Side, London, E8

Total area (approx): 50.78 sq m (547 sq. ft)

Hackney 10 Broadway Market London E8 4QJ Lettings 0207 247 2441 Energy Rating: C. We aim to make our particulars both accurate and reliable. However they are not guaranteed; nor do they form part of an offer or contract. If you require clarification on any points then please contact us, especially if you're traveling some distance to view. Please note that appliances and heating systems have not been tested and therefore no warranties can be given as to their good working order.