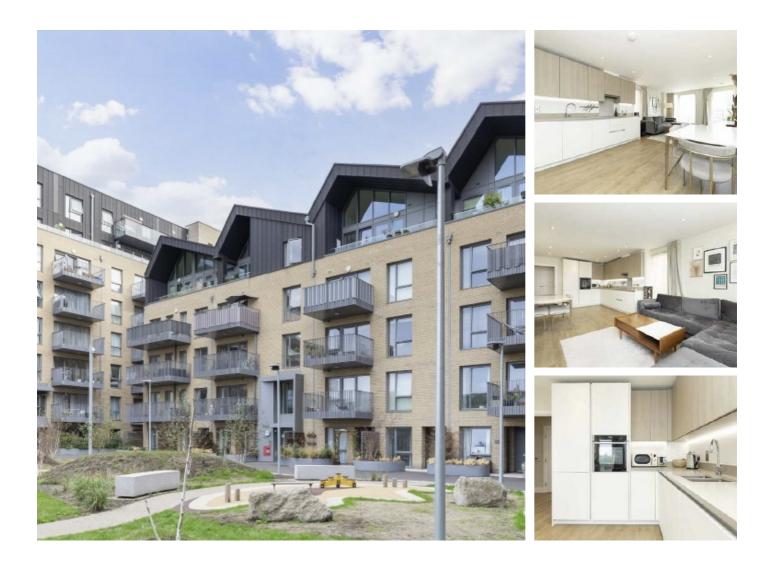

## Anderson Square, E3 £576 Per week

A large two bedroom apartment on the third floor of this sought after development. This spacious property has a modern open plan reception, wood flooring and a private terrace overlooking the River Lea.

### Features

Two Double Bedrooms Two Bathrooms Open Plan Third Floor Two Private Terrace Wooden Flooring