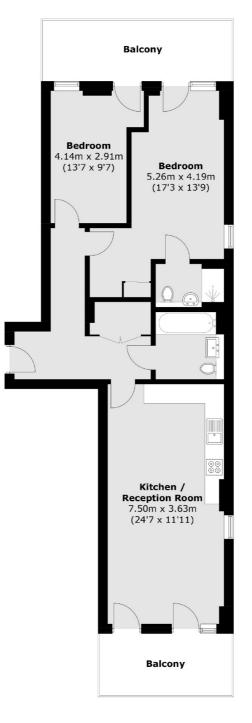

## Anderson Square, London, E3

Total area (approx.): 78.8 sq. m (848.1 sq. ft) Balcony area (approx.): 19.2 sq. m (206.7 sq. ft)

Hackney 10 Broadway Market London E8 4QJ Lettings 0207 247 2441 Energy Rating: B. We aim to make our particulars both accurate and reliable. However they are not guaranteed; nor do they form part of an offer or contract. If you require clarification on any points then please contact us, especially if you're traveling some distance to view. Please note that appliances and heating systems have not been tested and therefore no warranties can be given as to their good working order.