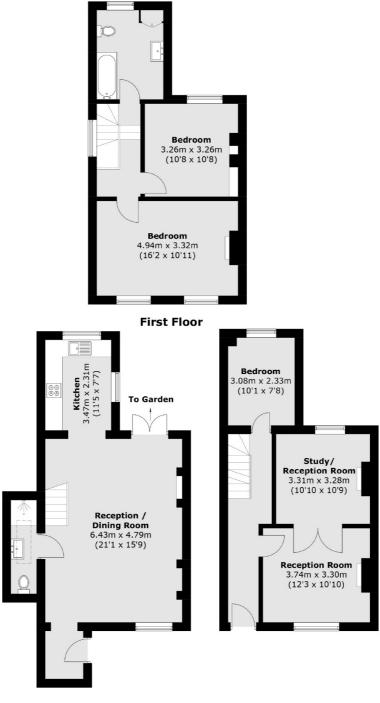

## Malvern Road, E8

An end of terrace, three bedroom, three storey Victorian house on one of Hackneys prime roads. This property has maintained many of its original period features and benefits from a south east facing garden, open plan kitchen and dining room as well as a dual aspect living space on the raised ground floor.

On entering at raised ground floor level through a gated front garden, you have a dual aspect living room with sash windows, original doors and a feature fireplace. To the rear there is a bedroom currently used as a walk in wardrobe.

On the lower ground level there is an open plan kitchen and dining area with a shower room incorporated into the side return. There are double doors out onto decking and into the east facing lush garden. As the property is end of terrace, there is a side gate at rear of garden too.

On the top floor there is a modern family bathroom and two further double bedrooms all with sash windows.

Located a short walk away from London Fields Overground Station, London Fields Park and Broadway Market with its many eateries, bars and shops.

**Ground Floor** 

Total area (approx.): 127.3 sq. m (1,370.2 sq. ft)

Energy Rating: E. We aim to make our particulars both accurate and reliable. However they are not guaranteed; nor do they form part of an offer or contract. If you require clarification on any points then please contact us, especially if you're traveling some distance to view. Please note that appliances and heating systems have not been tested and therefore no warranties can be given as to their good working order.