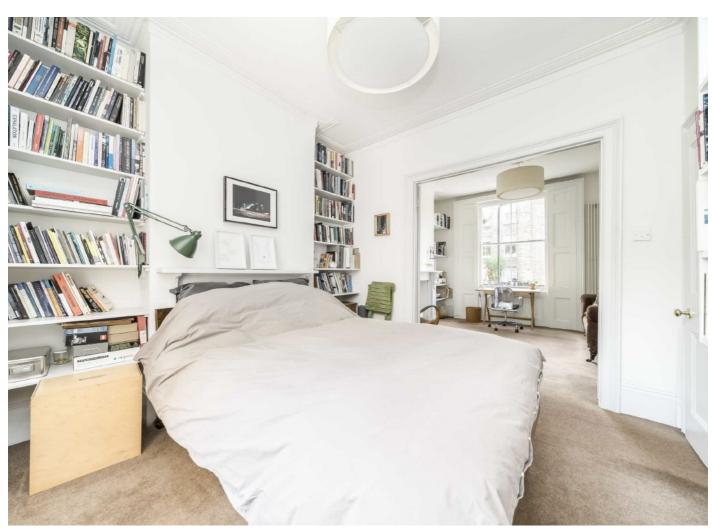

On entering at raised ground floor level through a gated front garden, you have a dual aspect living room with sash windows, original doors and a feature fireplace. To the rear there is a bedroom currently used as a walk in wardrobe.