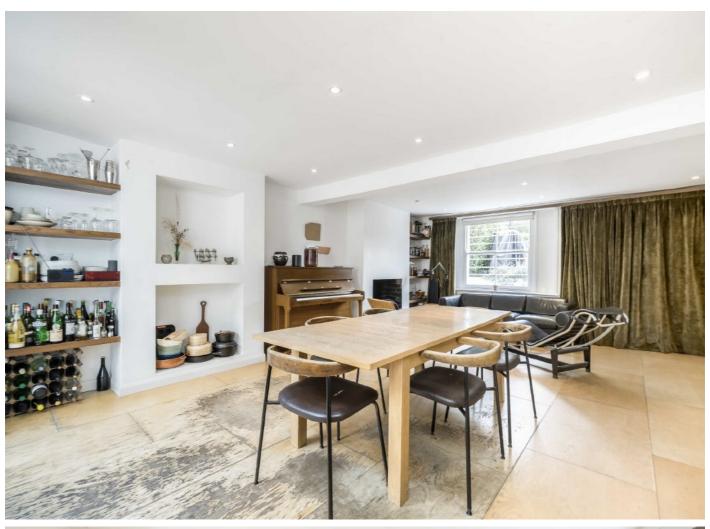

On the lower ground level there is an open plan kitchen and dining area with a shower room incorporated into the side return. There are double doors out onto decking and into the east facing lush garden. As the property is end of terrace, there is a side gate at rear of garden too.