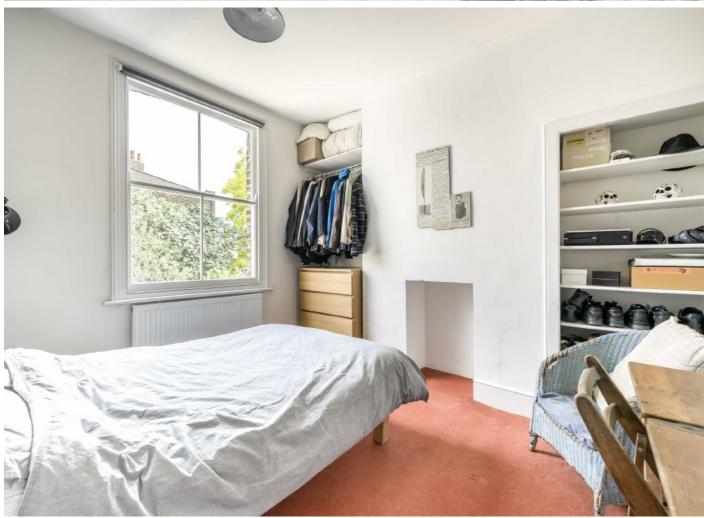

On entering at raised ground floor level through a gated front garden, you have a dual aspect living room with sash windows, original doors and a feature fireplace. To the rear there is a bedroom currently used as a walk in wardrobe.