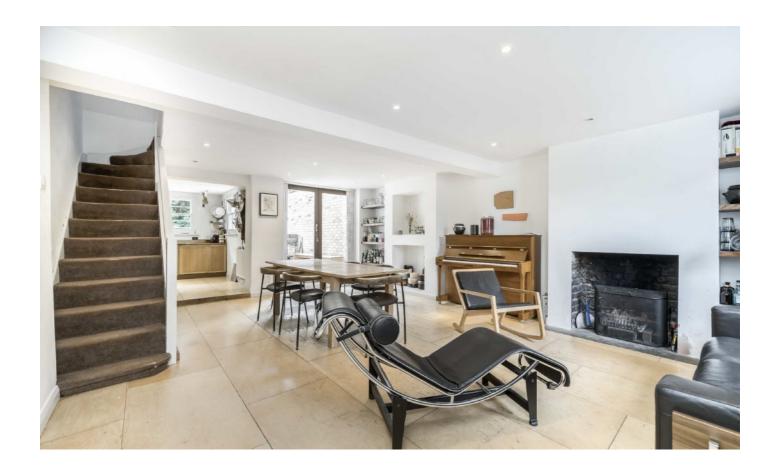

On the lower ground level there is an open plan kitchen and dining area with a shower room incorporated into the side return. There are double doors out onto decking and into the east facing lush garden. As the property is end of terrace, there is a side gate at rear of garden too.