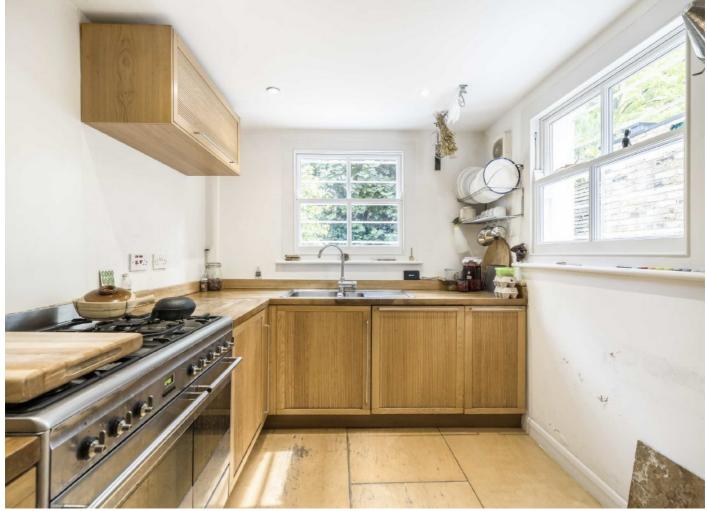

On the lower ground level there is an open plan kitchen and dining area with a shower room incorporated into the side return. There are double doors out onto decking and into the east facing lush garden. As the property is end of terrace, there is a side gate at rear of garden too.