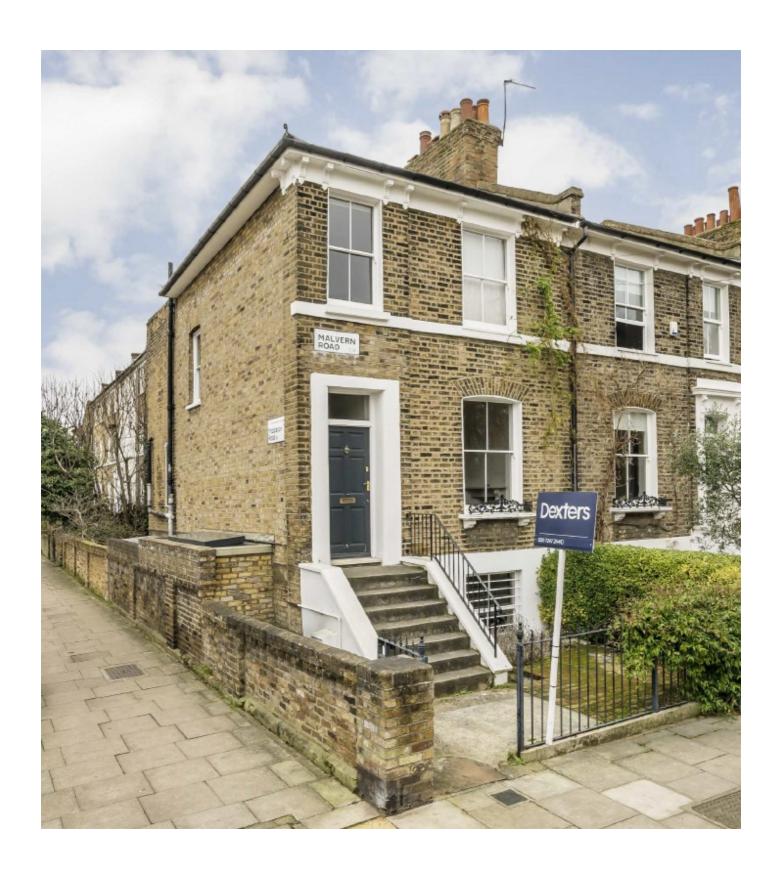

**Malvern Road, E8** £1,700,000

## Malvern Road, E8

An end of terrace, three bedroom, three storey Victorian house on one of Hackneys prime roads. This property has maintained many of its original period features and benefits from a south east facing garden, open plan kitchen and dining room as well as a dual aspect living space on the raised ground floor.

On entering at raised ground floor level through a gated front garden, you have a dual aspect living room with sash windows, original doors and a feature fireplace. To the rear there is a bedroom currently used as a walk in wardrobe.