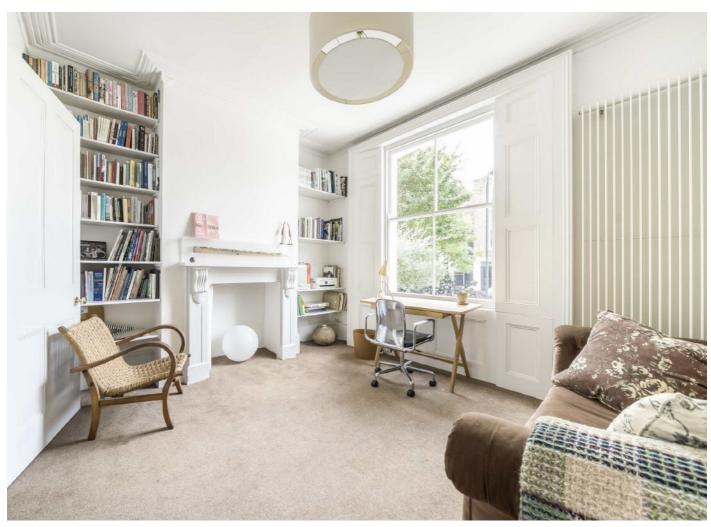

On entering at raised ground floor level through a gated front garden, you have a dual aspect living room with sash windows, original doors and a feature fireplace. To the rear there is a bedroom currently used as a walk in wardrobe.