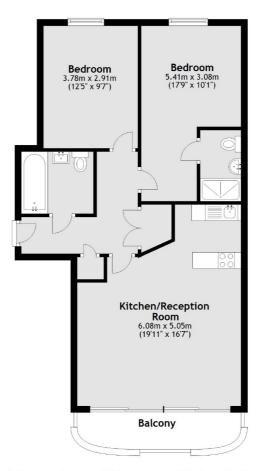

## Kay Street, London, E2

Main area: Approx. 68.7 sq. metres (739.4 sq. feet)

Plus balconies, approx. 5.8 sq. metres (62.2 sq. feet)

Hackney

London

E8 4QJ

Sales

10 Broadway Market